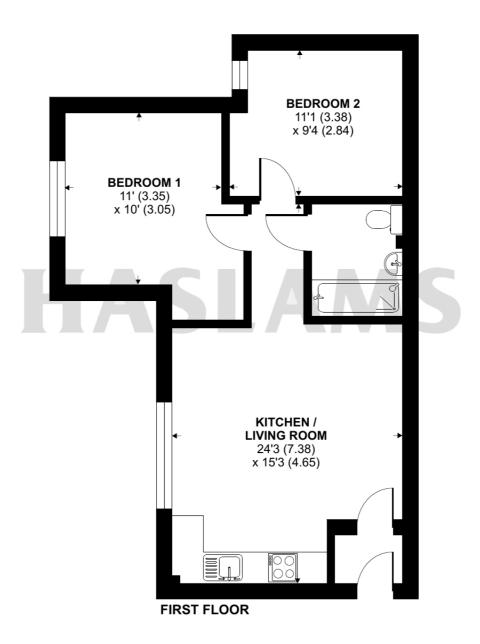

## Westcote Road, Reading, RG30

Approximate Area = 548 sq ft / 51 sq m For identification only - Not to scale

Floor plan produced in accordance with RICS Property Measurement 2nd Edition, Incorporating International Property Measurement Standards (IPMS2 Residential). © ntchecom 2025. Produced for Haslams. REF:1278899