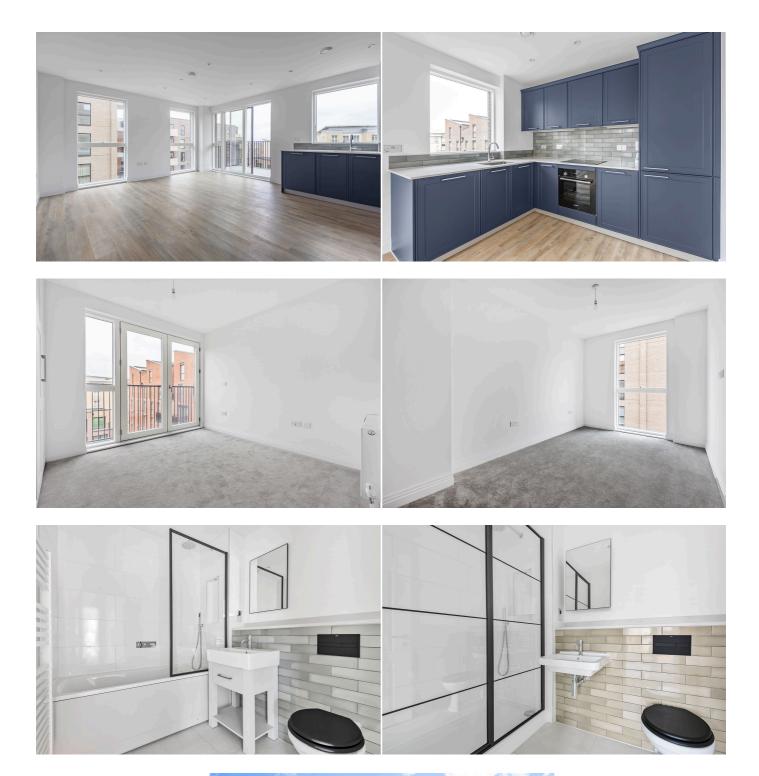

## **Carraway Street**, Reading, RG1 3FZ

A stunning modern, two bedroom fifth floor apartment located in Reading town centre, built by Berkeley Homes. Reading Borough Council tax band D.

Water supply: Mains

Available 25/06/2025

- Two double bedrooms
- Fully fitted kitchen with appliances
- Private balcony; Additional £75pcm sundry for hot water and • heating via communal boiler
- EPC rating B
- Allocated parking; Unfurnished
- Managed by HASLAMS