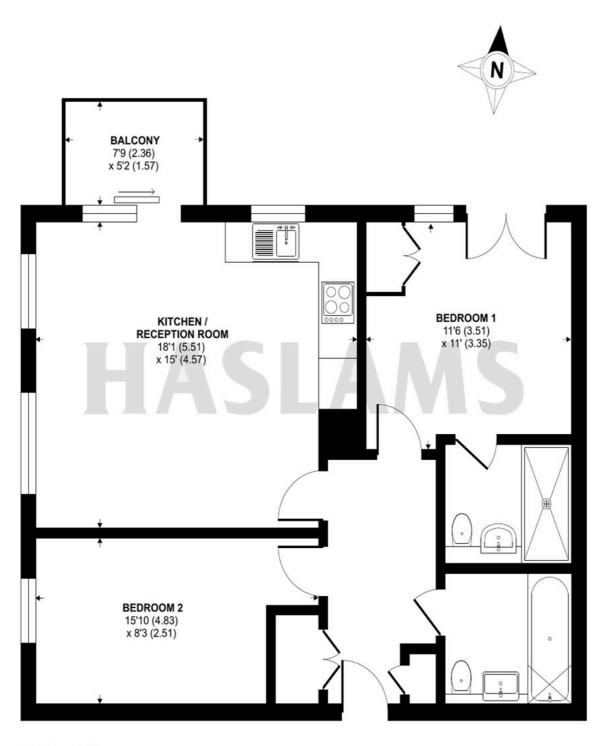

## **Carraway Street, Reading, RG1**

Approximate Area = 720 sq ft / 67 sq m For identification only - Not to scale

**FIFTH FLOOR** 

Floor plan produced in accordance with RICS Property Measurement Standards incorporating International Property Measurement Standards (IPMS2 Residential). © ntchecom 2022. Produced for Haslams. REF: 831550