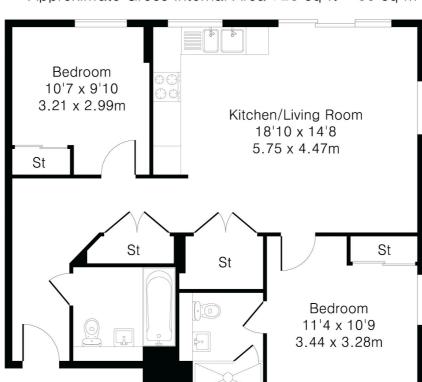

## Palmer Street, Reading, RG1 3HP

£1,900 PCM

The Middleton is a 2 bedroom apartment in the heart of the town at Oliver's Place offering views across the tranquil internal courtyard garden. The open-plan kitchen/living area welcomes you with a versatile space for both relaxation and entertainment, with access out onto a private balcony. This apartment surpasses typical town centre living by providing excellent connectivity to major cities through both road and rail networks, has proximity to many popular restaurants and bars, and has access to Huntley Wharf Concierge (open 12 hours a day, 7 days a week)

## **Available Now**

- Two bedroom apartment finished to an exceptional standard
- Fully fitted kitchen with high quality appliances; 5th floor apartment
- Parking available for an additional £75pcm
- Furnished; En-suite plus family bathroom
- EPC rating B; Heating and hot water via communal boiler
- One month deposit; Managed by Touchstone

Approximate Gross Internal Area 728 sq ft - 68 sq m