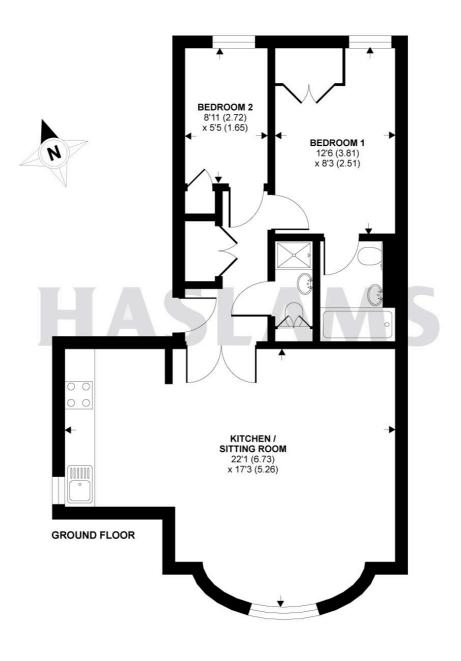

## Kings Road, Reading, RG1

APPROX. GROSS INTERNAL FLOOR AREA 589 SQ FT 54.7 SQ METRES

Whilst every attempt has been made to ensure the accuracy of the floor plan contained here, measurements of doors, windows and rooms are approximate and no responsibility is taken for any error, omission or misstatement. These plans are for representation purposes only as defined by RICS Code of Measuring Practice and should be used as such by any prospective purchaser. Specifically no guarantee is given on the total square footage of the property if quoted on this plan. Any figure given is for initial guidance only and should not be relied on as a basis of valuation.