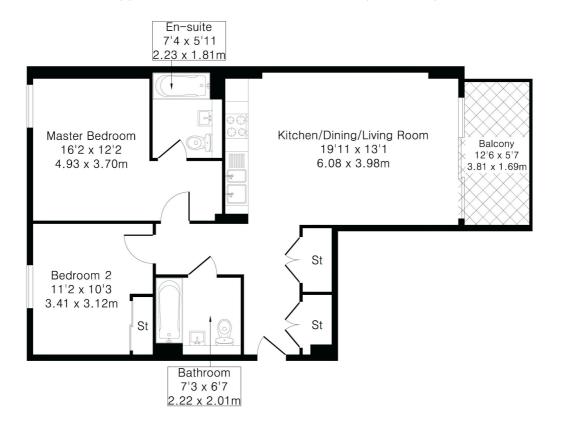

## Kenavon Drive, Reading, RG1 3FW

£1,875 PCM

Enjoy riverside living in The Ginger Nuts design 2-bedroom apartment in the heart of Reading Town Centre. The open-plan kitchen and living area combine modern design with practical functionality, creating the perfect space to entertain and relax. The layout includes a master bedroom with an ensuite and fitted wardrobes, an additional bathroom to serve the second bedroom, and a private balcony. The location offers great connectivity to major cities including London and Birmingham via road and rail, plus access to the Huntley Wharf Concierge (open 12 hours a day, 7 days a week).

Ginger Nuts Approximate Gross Internal Area 758 sq ft – 70 sq m