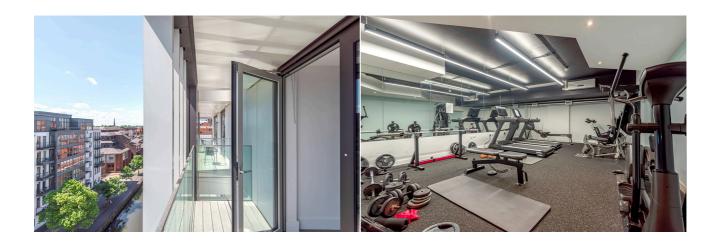

### Available 24/06/2025

- Double bedroom; Hot water and heating via communal boiler
- Bathroom with shower over the bath
- Fully fitted kitchen with appliances
- · Private balcony with river views; No parking
- EPC rating B; Furnished
- Residents only gymnasium; Managed by HASLAMS