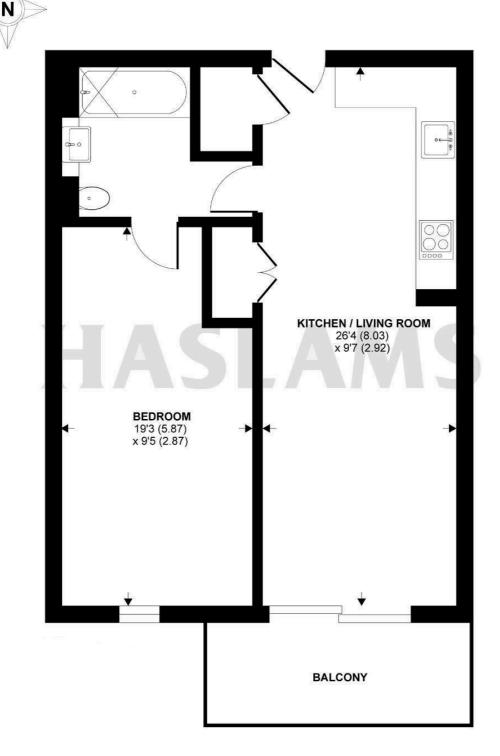

# Kings Road, Reading, RG1

Approximate Area = 520 sq ft / 48 sq m For identification only - Not to scale

Floor plan produced in accordance with RICS Property Measurement Standards incorporating International Property Measurement Standards (IPMS2 Residential). © ntchecom 2020. Produced for Haslams. REF: 636287