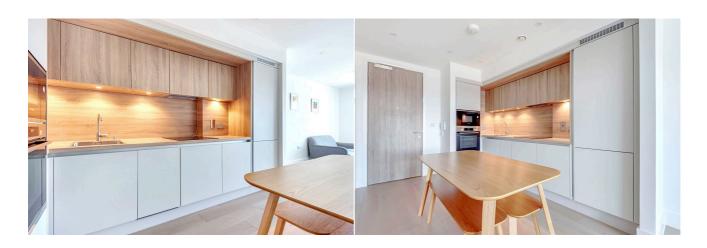

### Available 24/06/2025

- Double bedroom; Hot water and heating via communal boiler
- Bathroom with shower over the bath
- Fully fitted kitchen with appliances
- · Private balcony with river views; No parking
- EPC rating B; Furnished
- Residents only gymnasium; Managed by HASLAMS