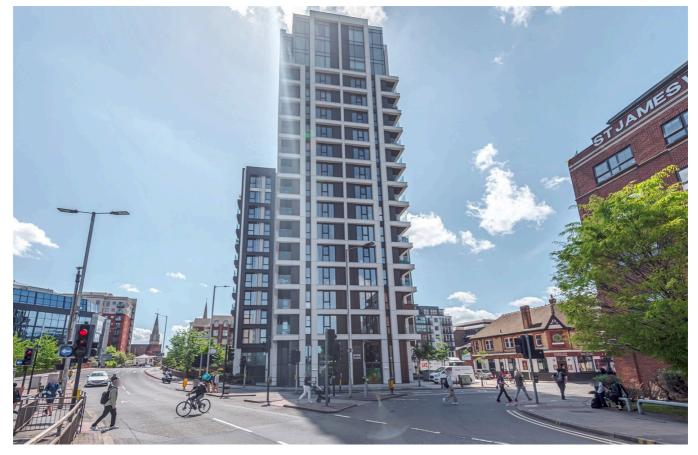

## Verto, Reading, RG1 3FR

A modern one double bedroom fifth floor apartment located in the town centre overlooking the River Kennet.

Reading Borough Council tax band C.

Water supply: Mains

Drainage info: Mains

### Available 24/06/2025

- Double bedroom; Hot water and heating via communal boiler
- Bathroom with shower over the bath
- Fully fitted kitchen with appliances
- · Private balcony with river views; No parking
- EPC rating B; Furnished
- Residents only gymnasium; Managed by HASLAMS