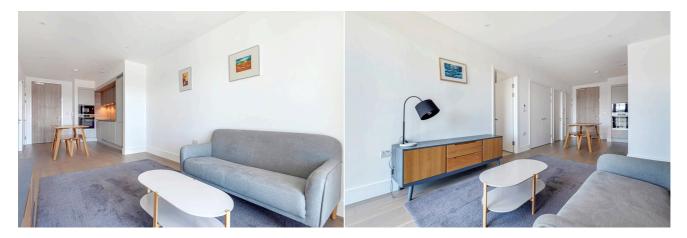

### Available 24/06/2025

- Double bedroom; Hot water and heating via communal boiler
- Bathroom with shower over the bath
- Fully fitted kitchen with appliances
- · Private balcony with river views; No parking
- EPC rating B; Furnished
- Residents only gymnasium; Managed by HASLAMS