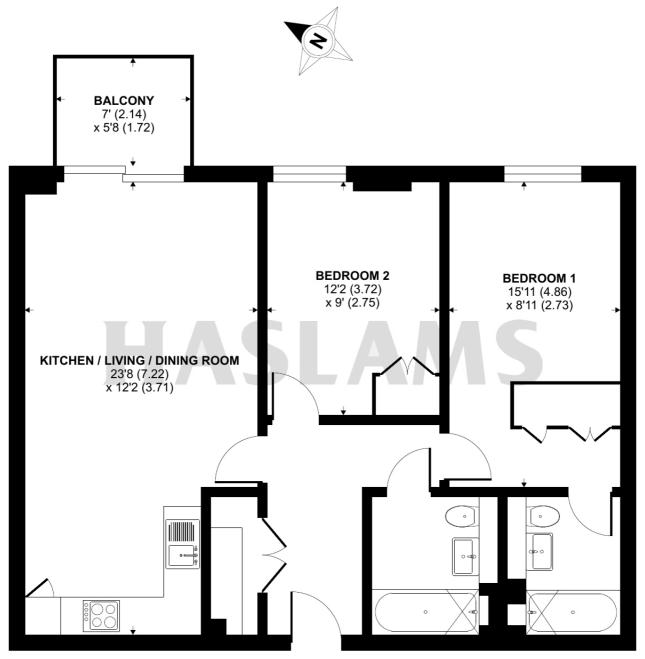

## Palmer Street, Reading, RG1

Approximate Area = 738 sq ft / 68.5 sq m

For identification only - Not to scale

**FIRST FLOOR** 

Floor plan produced in accordance with RICS Property Measurement 2nd Edition, Incorporating International Property Measurement Standards (IPMS2 Residential). © nichecom 2025. Produced for Haslams. REF: 1264974