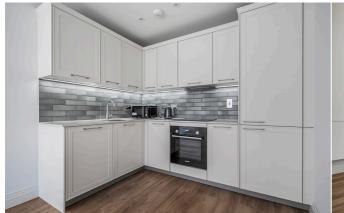

## Palmer Street, Reading, RG1 3GY

£1,900 PCM

A modern two bedroom, two bathroom, fourth floor apartment located in Reading town centre, superbly built by Berkley Homes. The property further benefits from an open plan living/kitchen area and private balcony.

- A stunning two bedroom apartment
- Open plan living/kitchen area; En suite shower room and further family bathroom
- Private balcony; Fourth floor; No pets allowed
- EPC rating B; £75 per month on top of the rent to cover the hot water and heating via a communal boiler
- Close to Reading town centre and mainline station
- Furnished; No parking; Managed by HASLAMS