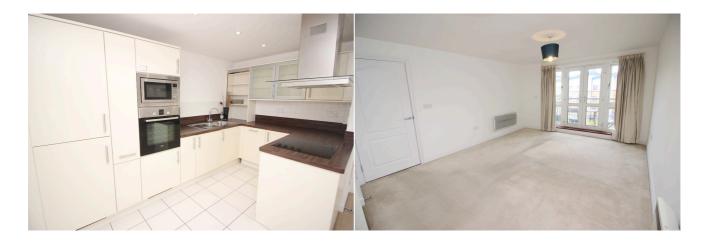

## Luscinia View, Reading, RG1 8AE

£1,450 PCM

A well presented two bedroom unfurnished apartment located close to Kings Meadow Park and the river beyond. Situated within walking distance of Reading town centre and a 10 minute level walk to the mainline train station. The property benefits from secure gated parking and a balcony.

### Available 09/06/2025

- Two bedrooms; Master with en-suite
- Further family bathroom
- Electric heating; EPC rating C
- Unfurnished; Secure allocated parking
- Excellent links to Reading town centre
- Managed by HASLAMS