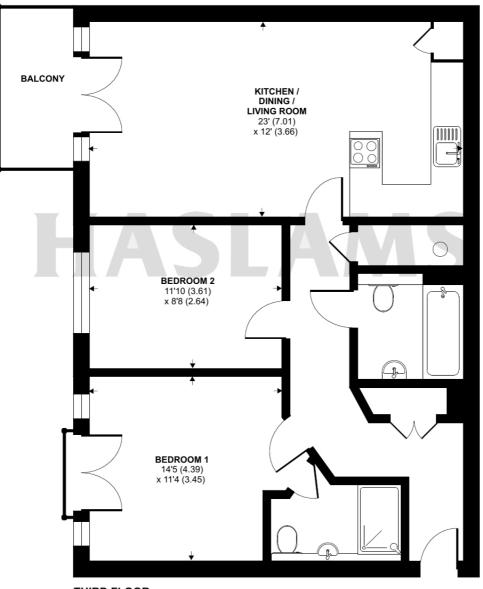

# Luscinia View, Napier Road, Reading, RG1

Approximate Area = 762 sq ft / 70.7 sq m For identification only - Not to scale

THIRD FLOOR

Floor plan produced in accordance with RICS Property Measurement 2nd Edition, Incorporating International Property Measurement Standards (IPMS2 Residential). © ntchecom 2025. Produced for Haslams. REF: 1267484