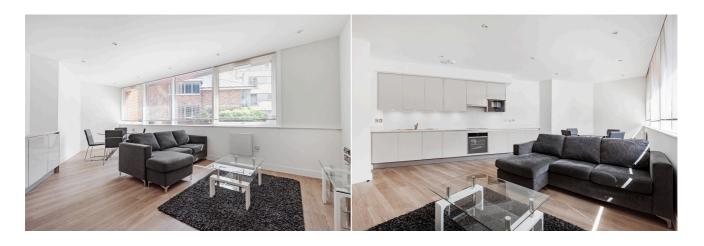

- Fully fitted kitchen
- Bathroom suite
- Furnished; No parking
- Central Reading location
- EPC rating D; Electric heating
- Managed by HASLAMS