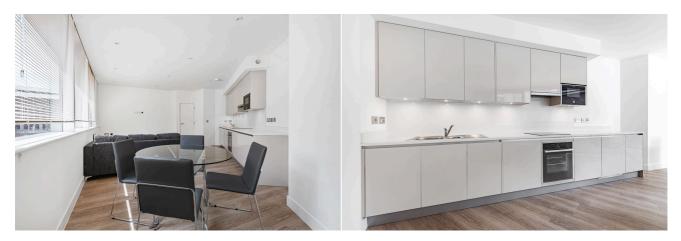

- Fully fitted kitchen
- Bathroom suite
- Furnished; No parking
- Central Reading location
- EPC rating D; Electric heating
- Managed by HASLAMS