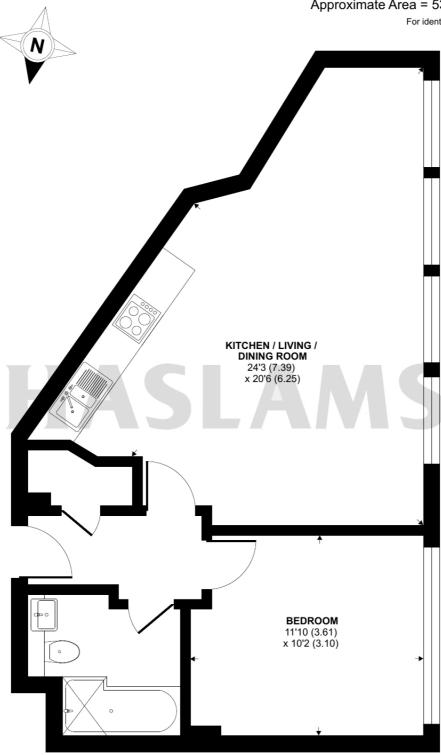

# Kings Road, Reading, RG1

Approximate Area = 537 sq ft / 50 sq m

For identification only - Not to scale

FIRST FLOOR

Floor plan produced in accordance with RICS Property Measurement Standards incorporating International Property Measurement Standards (IPMS2 Residential). © nichecom 2022. Produced for Haslams. REF: 856382