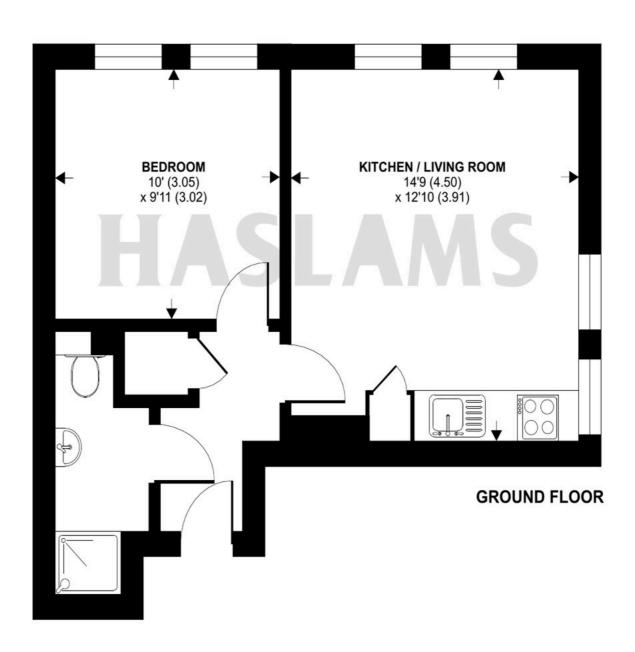

## Available 22/04/2025

- A modern one bedroom apartment; Total floorplan 35 m2
- Fully fitted contemporary kitchen
- · Shower room; Electric Heating
- Allocated parking
- Central Reading location; EPC rating E
- Furnished; Managed by LANDLORD

## East Street, Reading, RG1

Approximate Area = 381 sq ft / 35.4 sq m

For identification only - Not to scale

Floor plan produced in accordance with RICS Property Measurement 2nd Edition, Incorporating International Property Measurement Standards (IPMS2 Residential). © nichecom 2025. Produced for Haslams. REF: 1264103