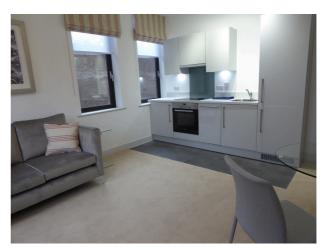

## The Chambers, Reading, RG1 4FF

£1,075 PCM

A modern one bedroom apartment situation in the town centre within close proximity to Reading mainline station and easy access to the M4 motorway.

Reading Borough Council Tax B.

## Available 22/04/2025

- A modern one bedroom apartment; Total floorplan 35 m2
- Fully fitted contemporary kitchen
- · Shower room; Electric Heating
- Allocated parking
- Central Reading location; EPC rating E
- Furnished; Managed by LANDLORD