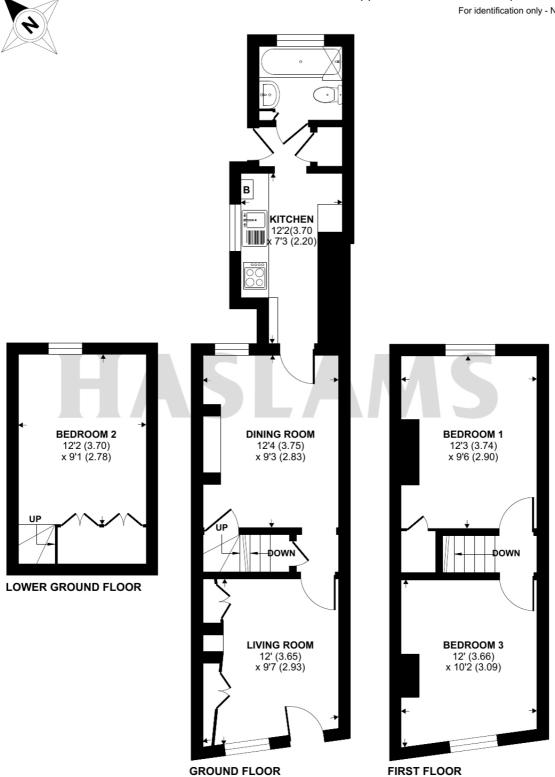

# Watlington Street, Reading, RG1

Approximate Area = 788 sq ft / 73.2 sq m

For identification only - Not to scale

Floor plan produced in accordance with RICS Property Measurement 2nd Edition, incorporating International Property Measurement Standards (IPMS2 Residential). © nichecom 2025. Produced for Haslams. REF: 1285026