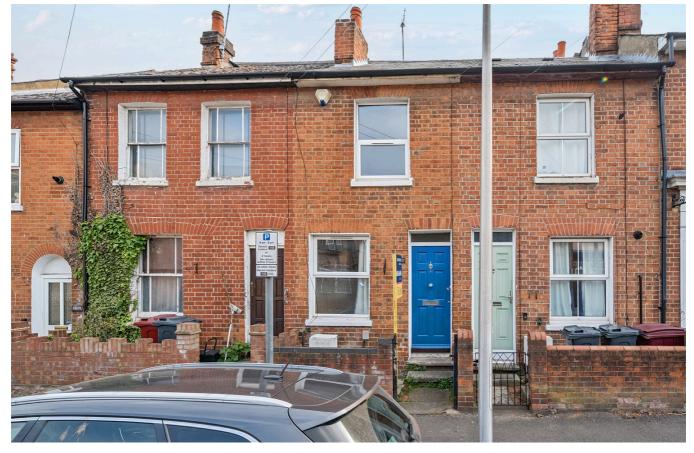

## Watlington Street, Reading, RG1 4RQ

## £1,500 PCM

A well presented three double bedroom terraced home situated within a stones throw of the Royal Berkshire Hospital. The property benefits from two reception rooms, fitted kitchen, modern bathroom and courtyard garden to the rear. This property would be ideal for professionals.

#### **Available Now**

- Three double bedrooms
- Fitted kitchen; Gas central heating
- Close proximity to Reading mainline station
- · Courtyard garden; Unfurnished
- Parking permit; EPC rating D
- Unfurnished; Managed by HASLAMS