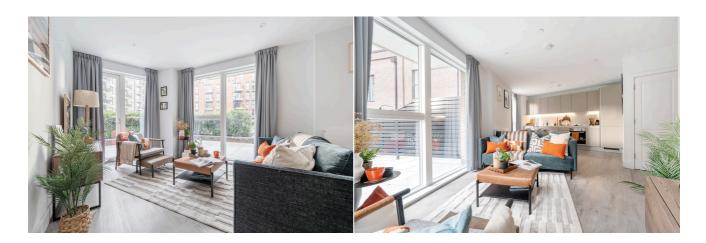

## Palmer Street, Reading, RG1 3GX

£1,650 PCM

The Eclipse design is a 1-bedroom apartment in the heart of Reading town centre. The open-plan kitchen and living area combine modern design with practical functionality, creating the perfect space to entertain and relax. The bedroom features fitted wardrobes to maximise space, served by the modern bathroom. The location offers great connectivity to major cities including London and Birmingham via road and rail, plus access to the Huntley Wharf Concierge (open 12 hours a day, 7 days a week).

## **Available 27/02/2025**

- Fully fitted kitchen with high quality appliances; Communal Boiler
- 1st floor position with private terrace facing the internal courtyard
- Furnished; Parking available for an additional £75pcm
- Modern and stylish bathroom; EPC rating B
- One month deposit; Managed by Touchstone