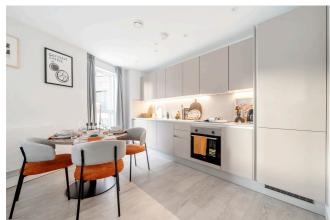

## Palmer Street, Reading, RG1 3GX

£1,650 PCM

The Eclipse design is a 1-bedroom apartment in the heart of Reading town centre. The open-plan kitchen and living area combine modern design with practical functionality, creating the perfect space to entertain and relax. The bedroom features fitted wardrobes to maximise space, served by the modern bathroom. The location offers great connectivity to major cities including London and Birmingham via road and rail, plus access to the Huntley Wharf Concierge (open 12 hours a day, 7 days a week).

## **Available 27/02/2025**

- Fully fitted kitchen with high quality appliances; Communal Boiler
- 1st floor position with private terrace facing the internal courtyard
- Furnished; Parking available for an additional £75pcm
- Modern and stylish bathroom; EPC rating B
- One month deposit; Managed by Touchstone