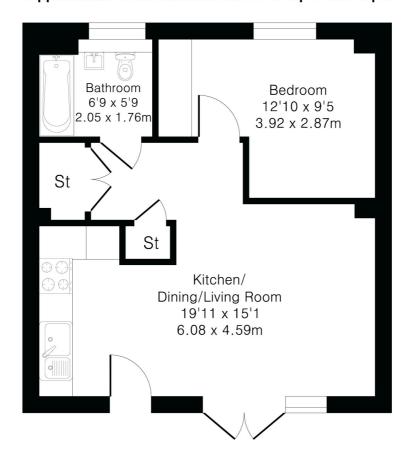

/ Company Lets): when you rent a property from us we will charge you a one-off fee per property. This charge is the equivalent of 15 days of the monthly rental charge (+VAT) with a minimum fee of £450 (inc.VAT) up to a maximum of £650 (inc.VAT). Other fees may apply depending on your circumstances.

## 0118 960 1055

lettings@haslams.net www.haslams.net

Haslams Estate Agents Ltd, 159 Friar Street, Reading, Berkshire, RG1 1HE

Water supply: Mains
Drainage info: Mains
Electricity supply: Mains
Gas supply: Communal
Broadband/Mobile Info: Connections available. For an indication of specific speeds and supply of Broadband and Mobile, we advise applicants go to the Ofcom website 'Broadband and Mobile Coverage Checker.











Eclipse Approximate Gross Internal Area 422.6 sq ft - 39.2 sq m