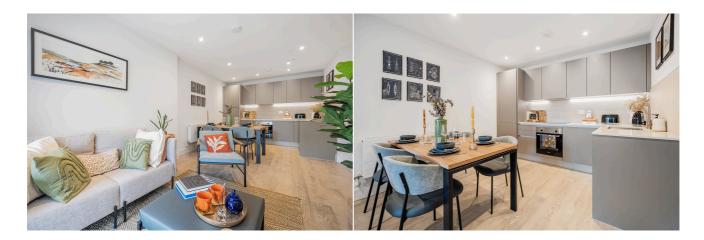

## Joseph Huntley Walk, Reading, RG1 3GU

£1,520 PCM

The Paramount design at Olivers Place is a 1-bedroom apartment in the heart of Reading town centre. The apartment features an open-plan kitchen/living area which is both stylish and functional, illuminated by natural light and with a private patio outside the front door overlooking the River Kennet. The location offers great connectivity to major cities including London and Birmingham via road and rail, plus access to the Huntley Wharf Concierge (open 12 hours a day, 7 days a week). Reading Borough Council Tax Band D.

## Available 27/03/2025

- One bedroom apartment, furnished to an exceptional standard
- Fully fitted kitchen with high quality appliances; Hot water and heating via communal boiler
- Ground floor apartment; Patio and views of the River Kennet
- Modern and stylish bathroom; EPC rating B
- Furnished; Parking available for an additional £75pcm
- One month deposit; Managed by Touchstone