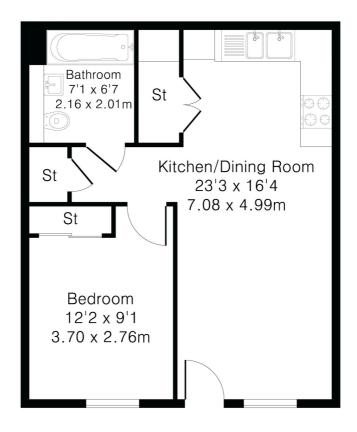

## Joseph Huntley Walk, Reading, RG1 3GU

£1,520 PCM

The Paramount design at Olivers Place is a 1-bedroom apartment in the heart of Reading town centre. The apartment features an open-plan kitchen/living area which is both stylish and functional, illuminated by natural light and with a private patio outside the front door overlooking the River Kennet. The location offers great connectivity to major cities including London and Birmingham via road and rail, plus access to the Huntley Wharf Concierge (open 12 hours a day, 7 days a week). Reading Borough Council Tax Band D.

## Available 27/03/2025

- One bedroom apartment, furnished to an exceptional standard
- Fully fitted kitchen with high quality appliances; Hot water and heating via communal boiler
- Ground floor apartment; Patio and views of the River Kennet
- Modern and stylish bathroom; EPC rating B
- Furnished; Parking available for an additional £75pcm
- One month deposit; Managed by Touchstone

## Paramount

Approximate Gross Internal Area 448 sq ft - 42 sq m