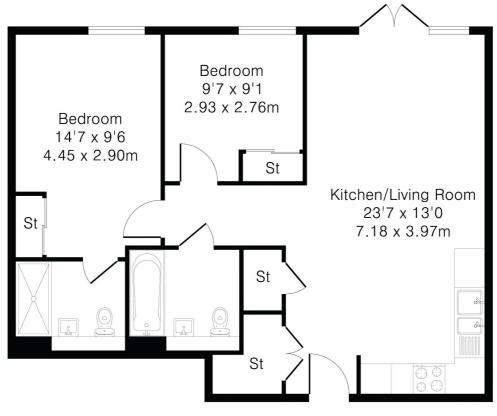

# Palmer Street, Reading, RG1 3HU

£1,800 PCM

The Wilde is a 2 bedroom apartment in the heart of Reading town centre. The apartment features a master bedroom with an ensuite and fitted wardrobes, complemented by an additional bathroom for the second bedroom. The open-plan kitchen/living area is both stylish and functional, illuminated by natural light to create an inviting space for daily activities. Practical storage is seamlessly incorporated with a dedicated storage cupboard. Step outside to a patio/terrace, or balcony on upper floors. This apartment has access to Huntley Wharf Concierge (open 12 hours a day, 7 days a week). Reading Borough Council Tax Band D.

Approximate Gross Internal Area 687 sq ft - 64 sq m