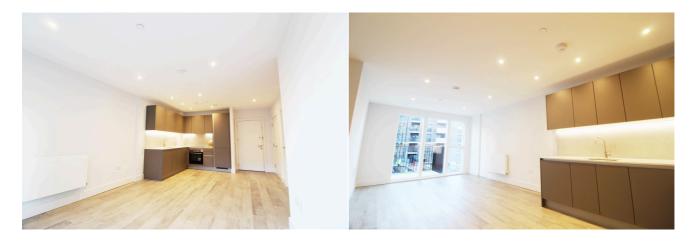

# Palmer Street, Reading, RG1 3HU

£1,800 PCM

The Wilde is a 2 bedroom apartment in the heart of Reading town centre. The apartment features a master bedroom with an ensuite and fitted wardrobes, complemented by an additional bathroom for the second bedroom. The open-plan kitchen/living area is both stylish and functional, illuminated by natural light to create an inviting space for daily activities. Practical storage is seamlessly incorporated with a dedicated storage cupboard. Step outside to a patio/terrace, or balcony on upper floors. This apartment has access to Huntley Wharf Concierge (open 12 hours a day, 7 days a week). Reading Borough Council Tax Band D.

- 1 1
- Views across the internal courtyard garden; EPC rating B
- Open plan living/kitchen area with high quality appliances
- Private balcony; En-suite plus family bathroom; Communal boiler
- Unfurnished; Parking available for an additional £75pcm
- One month deposit; Managed by Touchstone