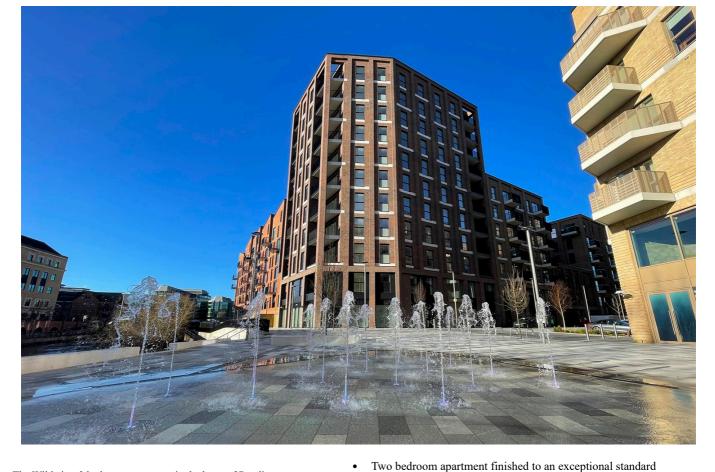

# Palmer Street, Reading, RG1 3HU

£1,800 PCM

The Wilde is a 2 bedroom apartment in the heart of Reading town centre. The apartment features a master bedroom with an ensuite and fitted wardrobes, complemented by an additional bathroom for the second bedroom. The open-plan kitchen/living area is both stylish and functional, illuminated by natural light to create an inviting space for daily activities. Practical storage is seamlessly incorporated with a dedicated storage cupboard. Step outside to a patio/terrace, or balcony on upper floors. This apartment has access to Huntley Wharf Concierge (open 12 hours a day, 7 days a week). Reading Borough Council Tax Band D.