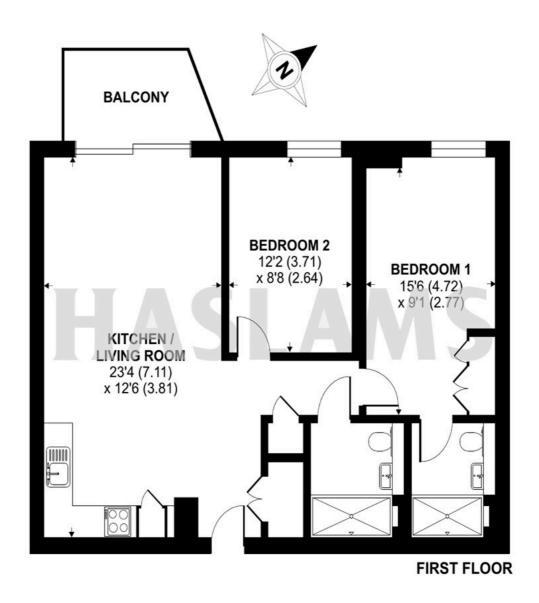

## Palmer Street, Reading, RG1

Approximate Area = 753 sq ft / 70 sq m

For identification only - Not to scale

Floor plan produced in accordance with RICS Property Measurement 2nd Edition, Incorporating International Property Measurement Standards (IPMS2 Residential). © nichecom 2024. Produced for Haslams. REF: 1201913