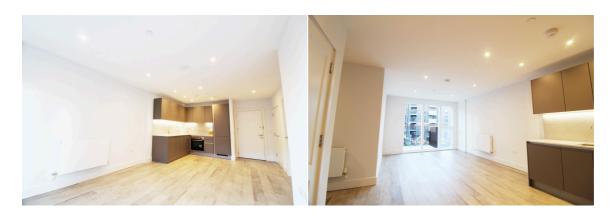

## Palmer Street, Reading, RG1 3HU

£1,800 PCM

The Wilde is a 2 bedroom apartment in the heart of Reading town centre. The apartment features a master bedroom with an ensuite and fitted wardrobes, complemented by an additional bathroom for the second bedroom. The open-plan kitchen/living area is both stylish and functional, illuminated by natural light to create an inviting space for daily activities. Practical storage is seamlessly incorporated with a dedicated storage cupboard. Step outside to a patio/terrace, or balcony on upper floors. This apartment has access to Huntley Wharf Concierge (open 12 hours a day, 7 days a week).

## Available 04/12/2024

- Two bedroom apartment finished to an exceptional standard
- Fully fitted kitchen with appliances
- Balcony and views across the internal courtyard garden
- Parking available for an additional £75pcm
- Furnished
- EPC rating B; Managed by Touchstone