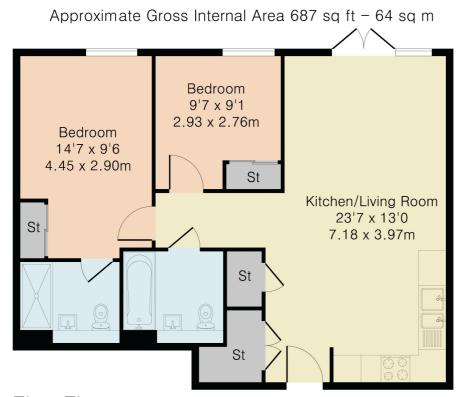

aslams.net Fees for all other tenancies (Non Housing Act Tenancies / Company Lets): when you rent a property from us we will charge you a one-off fee per property. This charge is the equivalent of 15 days of the monthly rental charge (+VAT) with a minimum fee of £450 (inc.VAT) up to a maximum of £650 (inc.VAT). Other fees may apply depending on your circumstances.

## 0118 960 1055

lettings@haslams.net www.haslams.net

Haslams Estate Agents Ltd, 159 Friar Street, Reading, Berkshire, RG1 1HE

Water supply: Mains
Drainage info: Mains
Electricity supply: Mains
Gas supply: Communal
Broadband/Mobile Info: Connections available. For an indication of specific speeds and supply of Broadband and Mobile, we advise applicants go to the Ofcom website 'Broadband and Mobile Coverage Checker¿.











First Floor