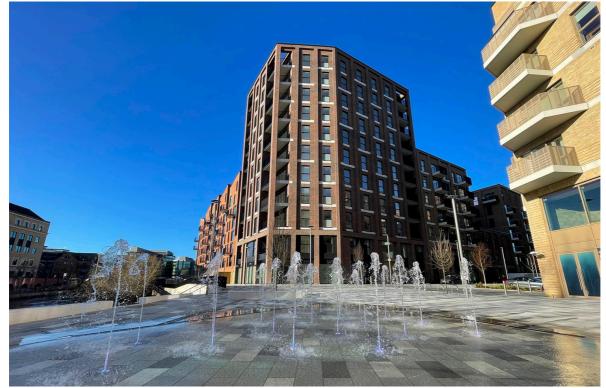

## Palmer Street, Reading, RG1 3HU

£1,800 PCM

The Wilde is a 2 bedroom apartment in the heart of Reading town centre. The apartment features a master bedroom with an ensuite and fitted wardrobes, complemented by an additional bathroom for the second bedroom. The open-plan kitchen/living area is both stylish and functional, illuminated by natural light to create an inviting space for daily activities. Practical storage is seamlessly incorporated with a dedicated storage cupboard. Step outside to a patio/terrace, or balcony on upper floors. This apartment has access to Huntley Wharf Concierge (open 12 hours a day, 7 days a week).

## Available 04/12/2024

- Two bedroom apartment finished to an exceptional standard
- Fully fitted kitchen with appliances
- Balcony and views across the internal courtyard garden
- Parking available for an additional £75pcm
- Furnished
- EPC rating B; Managed by Touchstone