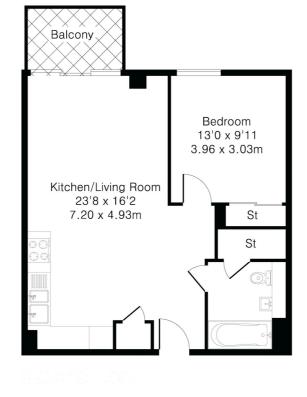

### Available 23/10/2024

- One bedroom apartment finished to an exceptional standard
- Fully fitted kitchen with high quality appliances
- Balcony and views across Palmer Street
- Modern and stylish Bathroom
- Available furnished; Allocated parking at extra cost of £75 per month
- EPC rating B; Managed by Touchstone ٠

### Approximate Gross Internal Area 528 sq ft - 49 sq m