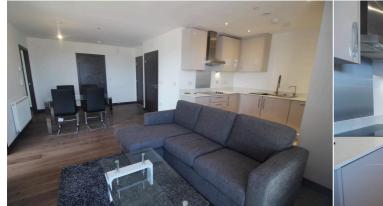

## Riverside View, Reading, RG1 6FF

£1,750 PCM

This modern two bedroom apartment offers access onto your own private terrace, which looks directly onto the River Kennet. An impressive open plan kitchen/living area also opens onto a north facing balcony, and with its luxury fixtures and fittings, this town centre apartment is ideal for professionals.

## **Available Now**

- Two double bedrooms one with en-suite
- Fully fitted kitchen with appliances
- Gas central heating; EPC rating B
- Allocated under croft parking; Private terrace
- Furnished; River views
- Managed by HASLAMS