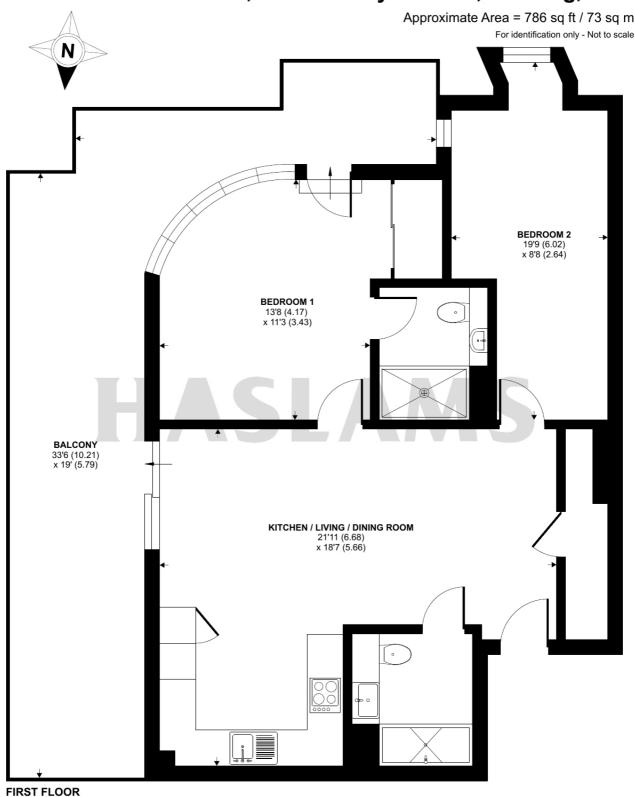

## Riverside View, Reading, RG1 6FF

£1,750 PCM

This modern two bedroom apartment offers access onto your own private terrace, which looks directly onto the River Kennet. An impressive open plan kitchen/living area also opens onto a north facing balcony, and with its luxury fixtures and fittings, this town centre apartment is ideal for professionals.

## **Available Now**

- Two double bedrooms one with en-suite
- Fully fitted kitchen with appliances
- Gas central heating; EPC rating B
- Allocated under croft parking; Private terrace
- Furnished; River views
- Managed by HASLAMS

## Riverside View, 5-9 Berkeley Avenue, Reading, RG1

Certified Property Measurer

Floor plan produced in accordance with RICS Property Measurement Standards incorporating International Property Measurement Standards (IPMS2 Residential). © nlchecom 2024. Produced for Haslams. REF: 1191931