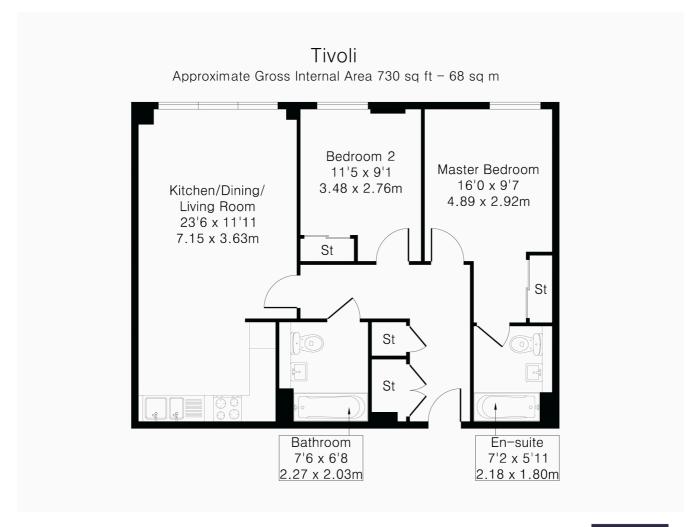

## 2 Kenavon Drive, Reading, RG1 3FW

£1,825 PCM

The Tivoli design at Olivers Place is a well-appointed 2-bedroom apartment that provides luxury riverside living. The main bedroom has a stylish en-suite and fitted wardrobe. The location offers great connectivity to major cities including London and Birmingham via road and rail. Residents have access to the Huntley Wharf Concierge (open 12 hours a day, 7 days a week) for your convenience. Reading Borough Council Tax -Band C

**Available Now** 

- Two bedroom apartment
- Communal boiler; EPC rating B
- Modern and stylish en-suite plus family bathroom
- Furnished; Parking available for an additional £75pcm
- One month deposit; Managed by Touchstone