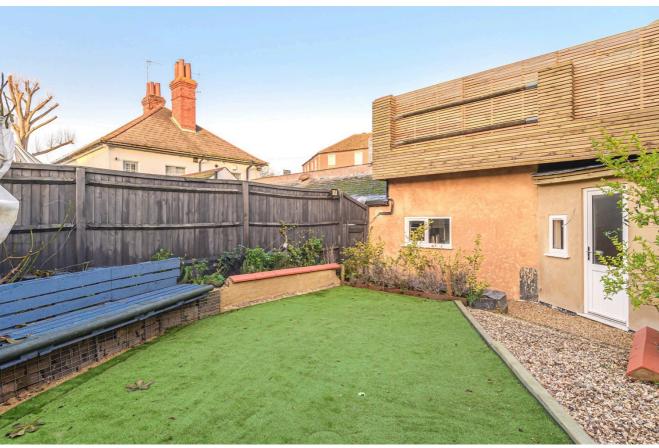

## 6 Canal Way, Reading, RG1 3HJ

£925 PCM

This unique spacious lower ground floor studio apartment can be found just by the River Kennet with a short walk into Reading town centre. The property is situated in a shared private landscaped courtyard offering some private outside space which is secure and quiet. Reading Borough Council tax band A.

#### Available 10/10/2024

- Small fitted kitchen
- Shower room
- Electric heating
- EPC rating C; Additional £150 to include water and electric
- Private parking space available for additional £50 per month
- Furnished; Managed by HASLAMS