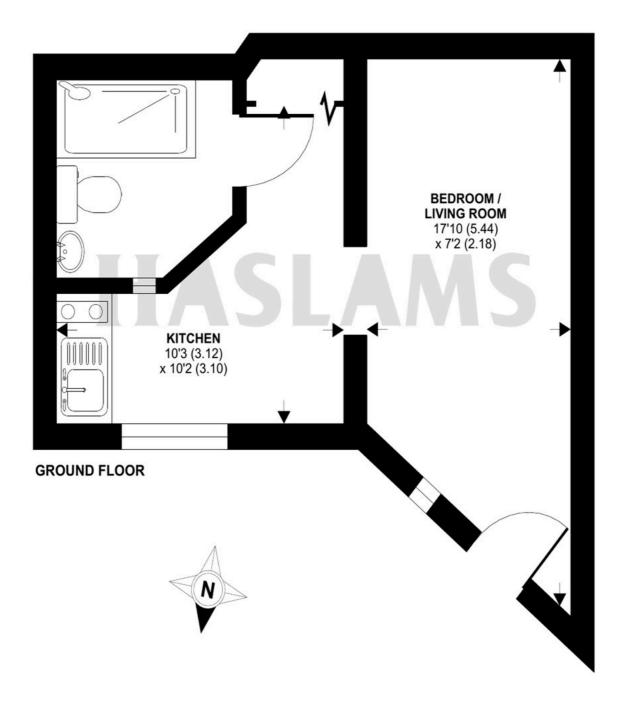

# Canal Way, Reading, RG1

Total = 233 sq ft / 21.6 sq m For identification only - Not to scale

Floor plan produced in accordance with RICS Property Measurement Standards incorporating International Property Measurement Standards (IPMS2 Residential). © ntchecom 2022. Produced for Haslams. REF: 932564