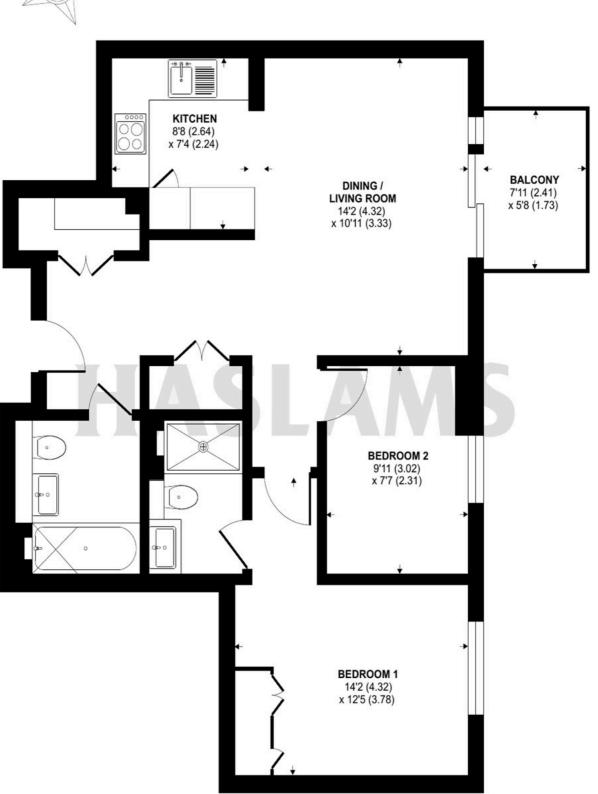

## Joseph Huntley Walk, Reading, RG1

THIRD FLOOR

2

Approximate Area = 668 sq ft / 62 sq m

For identification only - Not to scale

Floor plan produced in accordance with RICS Property Measurement Standards incorporating International Property Measurement Standards (IPMS2 Residential). © nichecom 2022. Produced for Haslams. REF: 869706