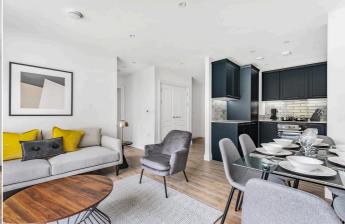

## 23 Joseph Huntley Walk, Reading, RG1 3NP

£2,050 PCM

A modern, two double bedroom second floor apartment located in Reading town centre, built by Berkeley Homes. Reading Borough Council tax band D.

## **Available 29/09/2024**

- Two double bedrooms; Master with en suite
- Family bathroom with shower over the bath
- Fully fitted kitchen with appliances
- Private balcony, No Parking
- EPC rating B; Furnished
- No parking; Managed by LANDLORD