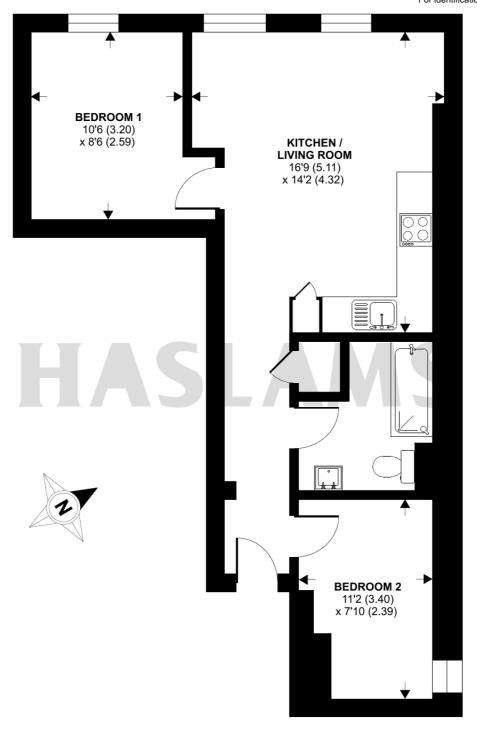

## Station Road, Reading, RG1

Approximate Area = 514 sq ft / 47.7 sq m

For identification only - Not to scale

**SECOND FLOOR** 

Floor plan produced in accordance with RICS Property Measurement Standards incorporating International Property Measurement Standards (IPMS2 Residential). © nichecom 2023. Produced for Haslams. REF: 942199