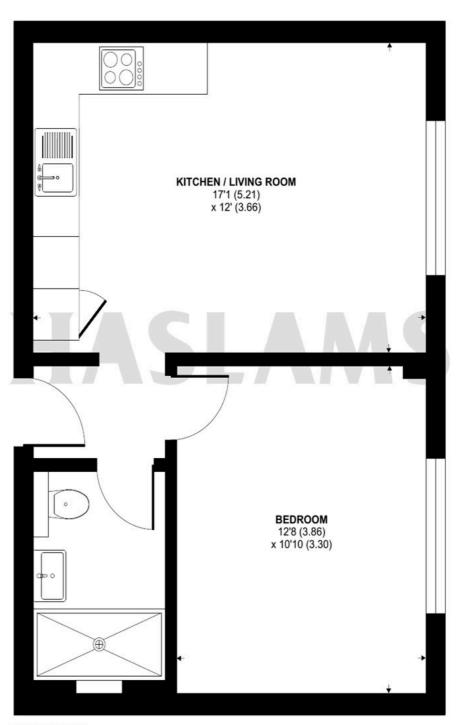

## Wokingham Road, Reading, RG6

Approximate Area = 430 sq ft / 39.9 sq m

For identification only - Not to scale

FIRST FLOOR

Floor plan produced in accordance with RICS Property Measurement Standards incorporating International Property Measurement Standards (IPMS2 Residential). © ntchecom 2023. Produced for Haslams. REF: 977923