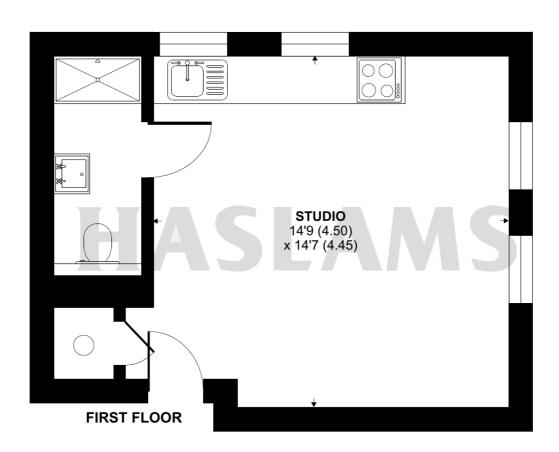

#### Available 12/10/2024

- Studio apartment; No pets
- First floor position; Furnished
- EPC Rating D; Electric heating
- Allocated parking; Total floor area 24m2 floorplan to follow
- Managed by HASLAMS

# East Street, Reading, RG1

Floor plan produced in accordance with RICS Property Measurement Standards incorporating International Property Measurement Standards (IPMS2 Residential). © nichecom 2024. Produced for Haslams. REF: 11777412