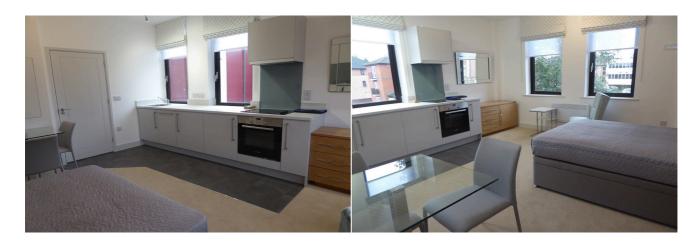

### £950 PCM

A centrally located studio apartment ideally positioned within walking distance of the Oracle development and the mainline station. Located on the first floor with south and westerly views this well-planned home has been finished to a high standard with a well-equipped kitchen area, shower room and an entry phone system.

#### Available 12/10/2024

- Studio apartment; No pets
- First floor position; Furnished
- EPC Rating D; Electric heating
- Allocated parking; Total floor area 24m2 floorplan to follow
- Managed by HASLAMS