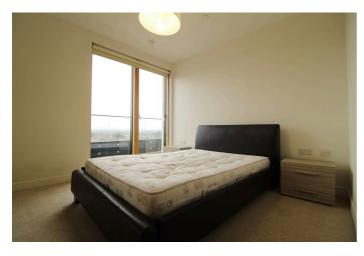

#### Available 18/09/2024

- Modern one bedroom apartment; £70 per month sundry on top of rent to cover hot water and heating via communal boiler
- Open plan living room/kitchen with wood flooring
- Fully fitted kitchen with integrated appliances
- Main family-sized bathroom; EPC rating: B
- Close proximity to Reading mainline station
- Furnished; No parking; Managed by HASLAMS