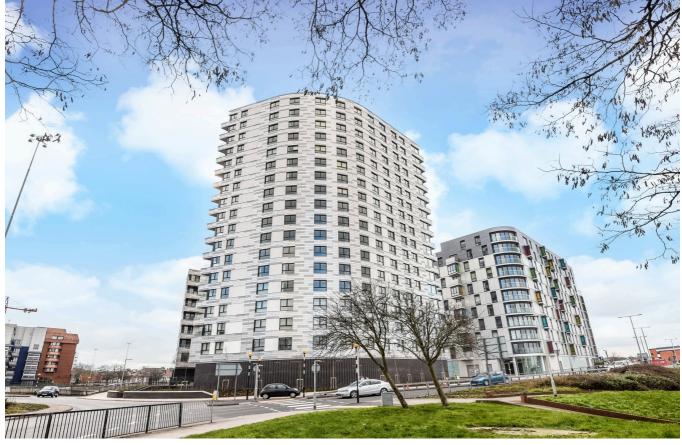

# Hewitt, Reading, RG1 7LY

### £1,450 PCM

A modern, one bedroom, seventeenth floor apartment within this impressive development in Reading town centre. In close proximity to The Oracle shopping centre and mainline railway station. Reading Borough Council Tax Band C.

#### Available 18/09/2024

- Modern one bedroom apartment; £70 per month sundry on top of rent to cover hot water and heating via communal boiler
- Open plan living room/kitchen with wood flooring
- Fully fitted kitchen with integrated appliances
- Main family-sized bathroom; EPC rating: B
- Close proximity to Reading mainline station
- Furnished; No parking; Managed by HASLAMS