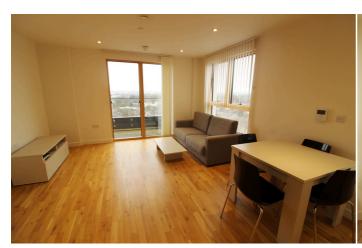

#### Available 18/09/2024

- Modern one bedroom apartment; £70 per month sundry on top of rent to cover hot water and heating via communal boiler
- Open plan living room/kitchen with wood flooring
- Fully fitted kitchen with integrated appliances
- Main family-sized bathroom; EPC rating: B
- Close proximity to Reading mainline station
- Furnished; No parking; Managed by HASLAMS