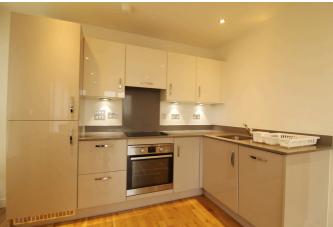

#### Available 18/09/2024

- Modern one bedroom apartment; £70 per month sundry on top of rent to cover hot water and heating via communal boiler
- Open plan living room/kitchen with wood flooring
- Fully fitted kitchen with integrated appliances
- Main family-sized bathroom; EPC rating: B
- Close proximity to Reading mainline station
- Furnished; No parking; Managed by HASLAMS