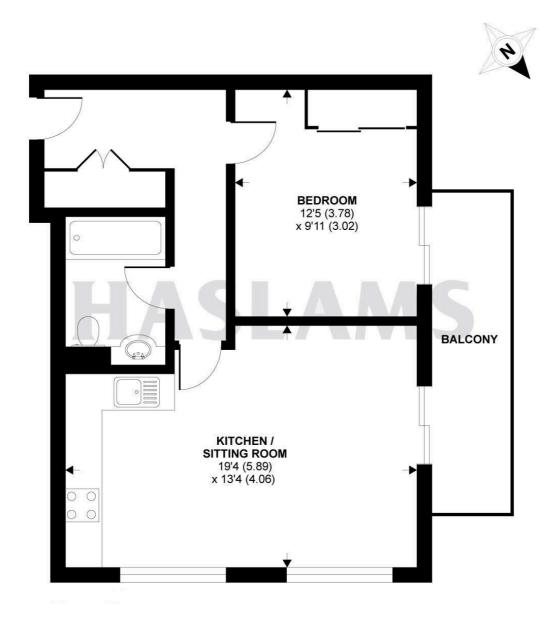

## Alfred Street, Reading, RG1

APPROX. GROSS INTERNAL FLOOR AREA 516 SQ FT 47.9 SQ METRES

Whilst every attempt has been made to ensure the accuracy of the floor plan contained here, measurements of doors, windows and rooms are approximate and no responsibility is taken for any error, omission or misstatement. These plans are for representation purposes only as defined by RICS Code of Measuring Practice and should be used as such by any prospective purchaser. Specifically no guarantee is given on the total square footage of the property if quoted on this plan. Any figure given is for initial guidance only and should not be relied on as a basis of valuation.

Copyright nichecom.co.uk 2017 Produced for Haslams REF: 225522