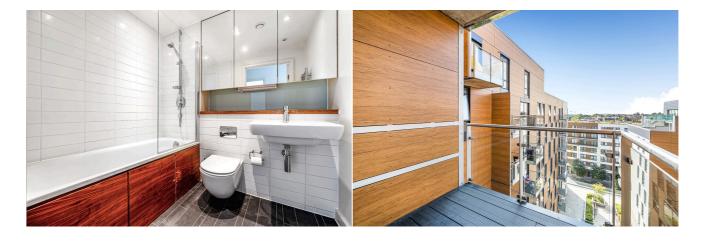

### Available 19/09/2024

- Open plan living room/kitchen with a balcony
- Modern fitted kitchen with integrated appliances; No pets allowed
- Double bedroom with built in wardrobes; Furnished
- Bathroom with independent shower over the bath; EPC rating: B
- · Well maintained communal gardens; On-site concierge service
- Gas central heating; No parking; Managed by HASLAMS