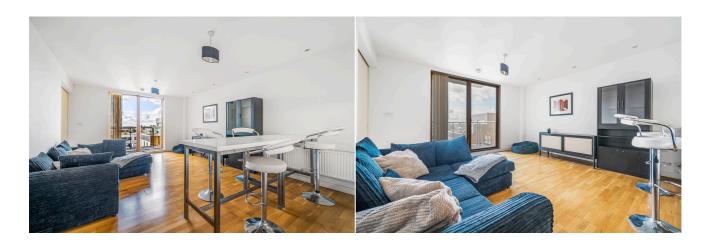

### Available 19/09/2024

- Open plan living room/kitchen with a balcony
- Modern fitted kitchen with integrated appliances; No pets allowed
- Double bedroom with built in wardrobes; Furnished
- Bathroom with independent shower over the bath; EPC rating: B
- · Well maintained communal gardens; On-site concierge service
- Gas central heating; No parking; Managed by HASLAMS