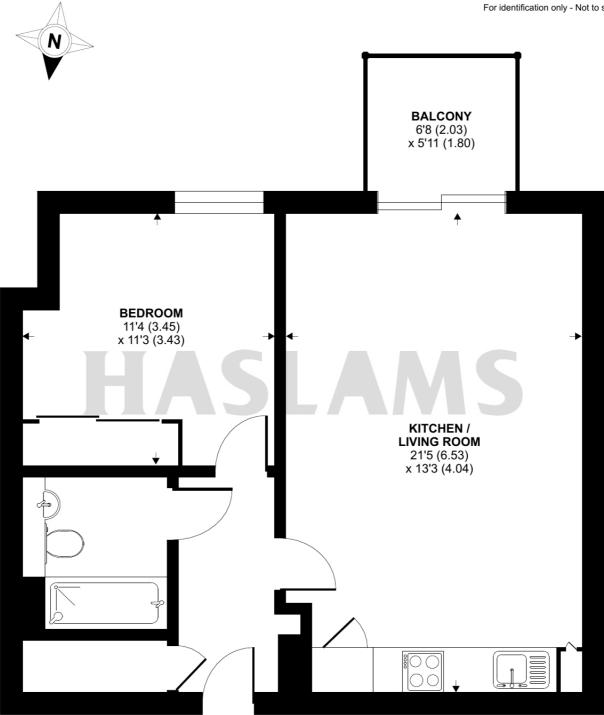

# Hunsaker, Alfred Street, Reading, RG1

Approximate Area = 533 sq ft / 49.5 sq m For identification only - Not to scale

### **EIGHTH FLOOR**

Floor plan produced in accordance with RICS Property Measurement Standards incorporating International Property Measurement Standards (IPMS2 Residential). © ntchecom 2023. Produced for Haslams. REF: 1028460