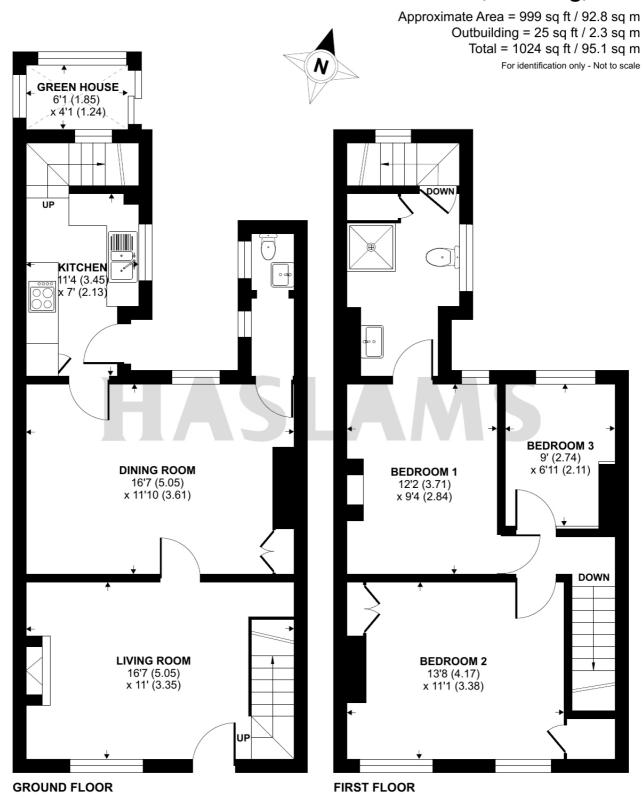

## Waldeck Street, Reading, RG1

Floor plan produced in accordance with RICS Property Measurement Standards incorporating International Property Measurement Standards (IPMS2 Residential). © nlchecom 2024. Produced for Haslams. REF: 1155079