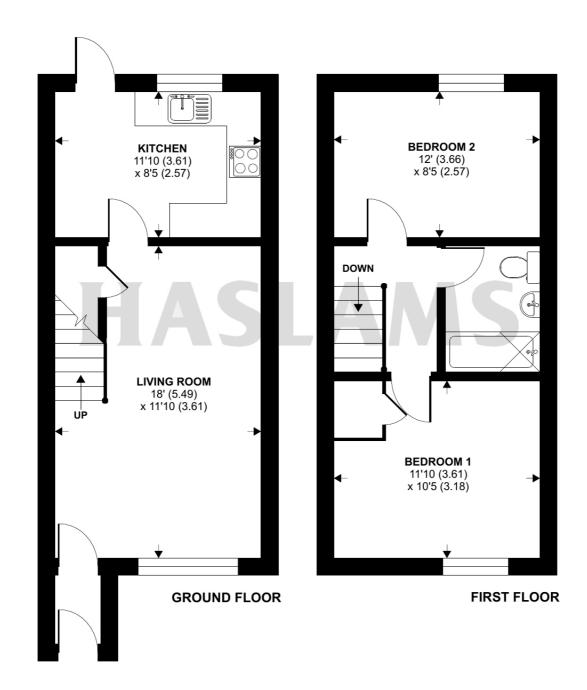

# Stable Close, Burghfield Common, Reading, RG7

Approximate Area = 665 sq ft / 61.8 sq m
For identification only - Not to scale

Floor plan produced in accordance with RICS Property Measurement Standards incorporating International Property Measurement Standards (IPMS2 Residential). © nlchecom 2022. Produced for Haslams. REF: 859186