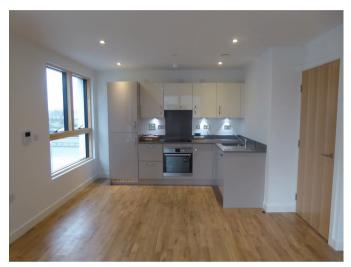

## **Property Particulars**

- Open plan kitchen/living room with wood flooring
- Fully fitted kitchen including integrated appliances
- Modern bathroom with shower over the bath
- Close proximity to Reading mainline station; EPC Rating: B
- Furnished; Managed by HASLAMS