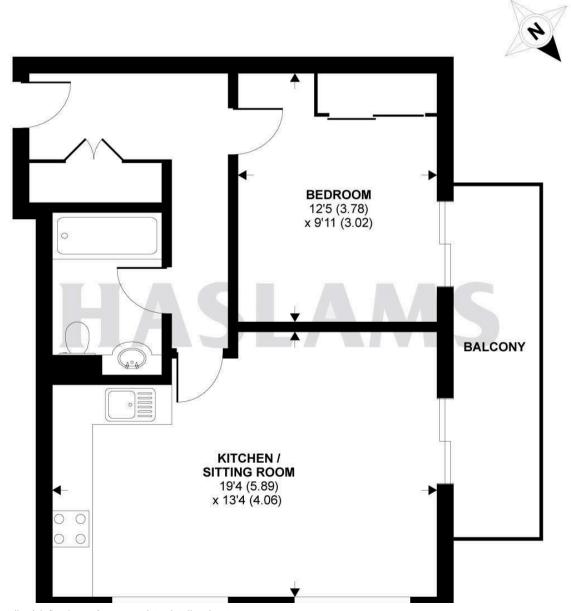

## Alfred Street, Reading, RG1

APPROX. GROSS INTERNAL FLOOR AREA 516 SQ FT 47.9 SQ METRES

Whilst every attempt has been made to ensure the accuracy of the floor plan contained here, measurements of doors, windows and rooms are approximate and no responsibility is taken for any error, omission or misstatement. These plans are for representation purposes only as defined by RICS Code of Measuring Practice and should be used as such by any prospective purchaser. Specifically no guarantee is given on the total square footage of the property if quoted on this plan. Any figure given is for initial guidance only and should not be relied on as a basis of valuation.

Copyright nichecom.co.uk 2017 Produced for Haslams REF: 225522