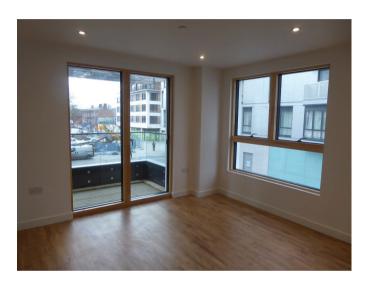

## **Property Particulars**

- Open plan kitchen/living room with wood flooring
- Fully fitted kitchen including integrated appliances
- Modern bathroom with shower over the bath
- Close proximity to Reading mainline station; EPC Rating: B
- Furnished; Managed by HASLAMS