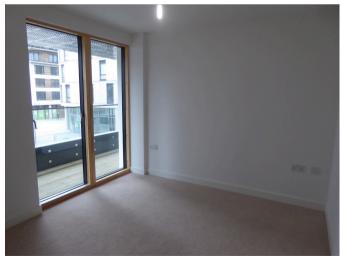

## **Property Particulars**

- Open plan kitchen/living room with wood flooring
- Fully fitted kitchen including integrated appliances
- Modern bathroom with shower over the bath
- Close proximity to Reading mainline station; EPC Rating: B
- Furnished; Managed by HASLAMS