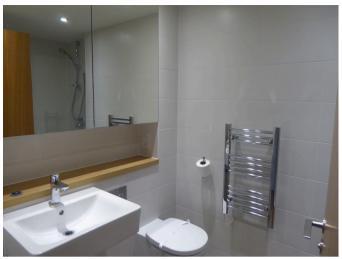

## **Property Particulars**

- Open plan kitchen/living room with wood flooring
- Fully fitted kitchen including integrated appliances
- Modern bathroom with shower over the bath
- Close proximity to Reading mainline station; EPC Rating: B
- Furnished; Managed by HASLAMS