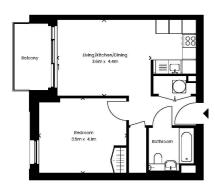

## 1 Bedroom Apartment

50 sq m / 539 sq ft

1 Bed - Type 1A getliving

# **Apartment 6**

Carter House 1st Floor

#### Floor locator

### Plot locator

getlivii

This plan is for layout guidance only. Not drawn to scale unless otherwise stated. Whilst every core has been taken in the preparation of this plan, please check all dimensions, shapes and compass bearings before making decisions reliant upon them.