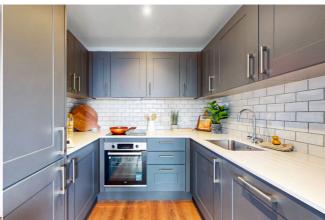

To stay connected to the capital, simply hop on any one of the 125 direct trains that run weekly between Maidenhead and London Paddington.

- Double Bedroom
- Fully fitted kitchen with appliances
- Family bathroom; Pet friendly
- Electric heating; Wi-Fi included; EPC rating C
- Parking available for additional £125 a month
- · Furnished; Managed by Get Living