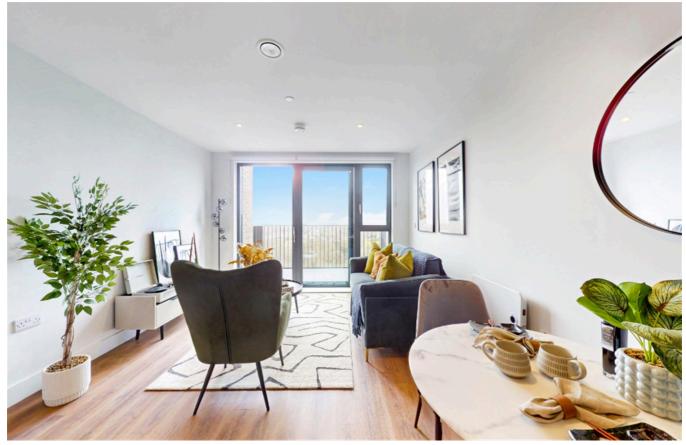

### £1,650 PCM

Situated on the 1st floor of Carter House, this one bedroom, one bathroom home is available to rent furnished from July. This furnished apartment is the perfect place to make your own, giving you the freedom and flexibility to decorate and style as you wish.

To stay connected to the capital, simply hop on any one of the 125 direct trains that run weekly between Maidenhead and London Paddington.

- Double Bedroom
- Fully fitted kitchen with appliances
- Family bathroom; Pet friendly
- Electric heating; Wi-Fi included; EPC rating C
- Parking available for additional £125 a month
- · Furnished; Managed by Get Living