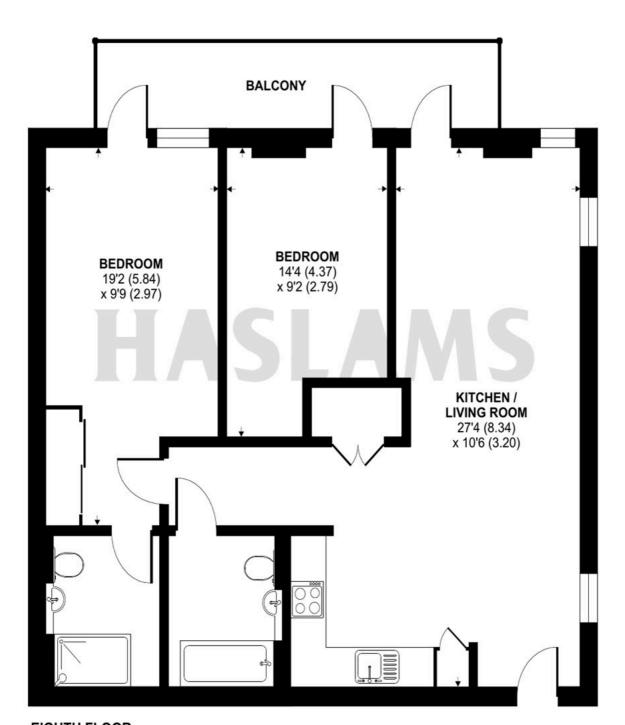

#### **Available Now**

- · Two double bedrooms master with en-suite
- Fully furnished to a high standard
- Private balcony over the river
- Allocated Parking; EPC rating B
- Central location
- Managed by HASLAMS

# Kings Road, Reading, RG1

**EIGHTH FLOOR** 

Floor plan produced in accordance with RICS Property Measurement Standards incorporating International Property Measurement Standards (IPMS2 Residential). © ntchecom 2023. Produced for Haslams. REF: 1015340