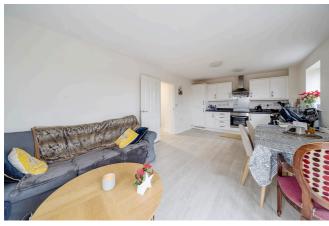

## £1,495 PCM

Located to the West of Reading town centre is this well presented 3rd floor apartment. The property benefits from open plan living, two bedrooms, two bathrooms and allocated undercroft parking. Reading Borough Council tax band C.

- Two double bedrooms
- Two bathrooms; No pets allowed
- · Allocated undercroft parking
- EPC rating B; £70 per month sundry to cover hot water and heating
- Furnished; Resident's lift in the building
- · Managed by HASLAMS