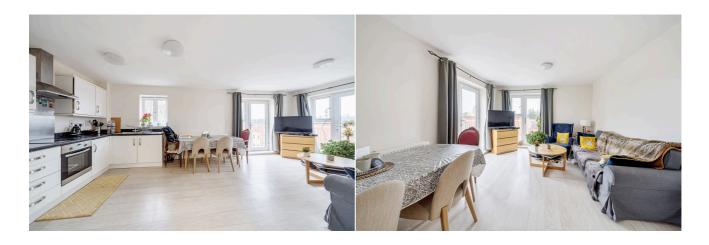

## £1,495 PCM

Located to the West of Reading town centre is this well presented 3rd floor apartment. The property benefits from open plan living, two bedrooms, two bathrooms and allocated undercroft parking. Reading Borough Council tax band C.

- Two double bedrooms
- Two bathrooms; No pets allowed
- · Allocated undercroft parking
- EPC rating B; £70 per month sundry to cover hot water and heating
- Furnished; Resident's lift in the building
- · Managed by HASLAMS