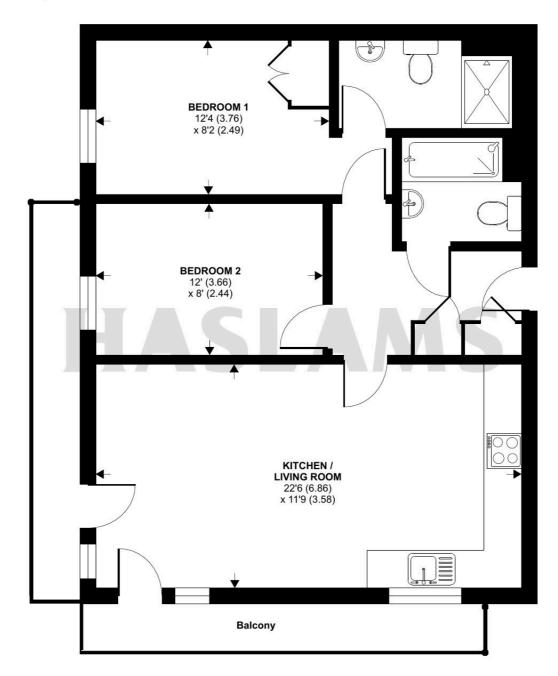

# Battle Square, Reading, RG30

Approximate Area = 653 sq ft / 60.7 sq m

For identification only - Not to scale

FIRST FLOOR

Floor plan produced in accordance with RICS Property Measurement Standards incorporating International Property Measurement Standards (IPMS2 Residential). © nichecom 2023. Produced for Haslams. REF: 931798