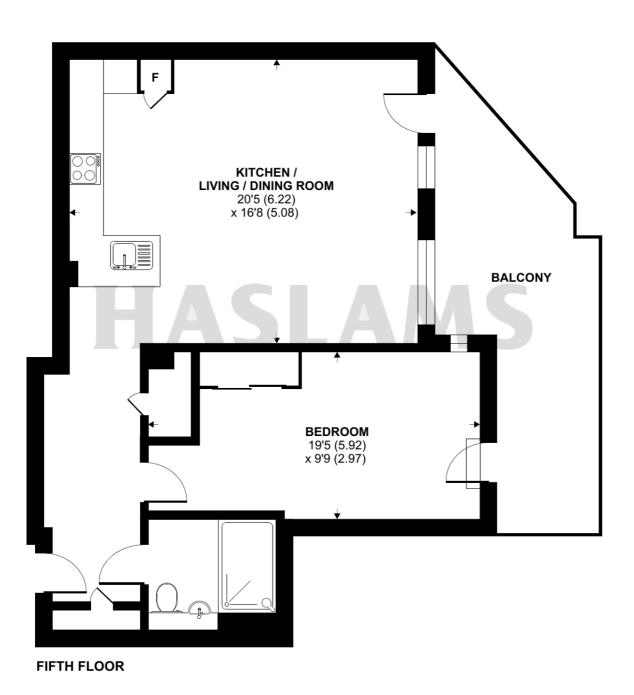

# Berkeley Avenue, Reading, RG1

Approximate Area = 688 sq ft / 64 sq m

For identification only - Not to scale

Floor plan produced in accordance with RICS Property Measurement Standards incorporating International Property Measurement Standards (IPMS2 Residential). © nichecom 2023. Produced for Haslams. REF: 1036448