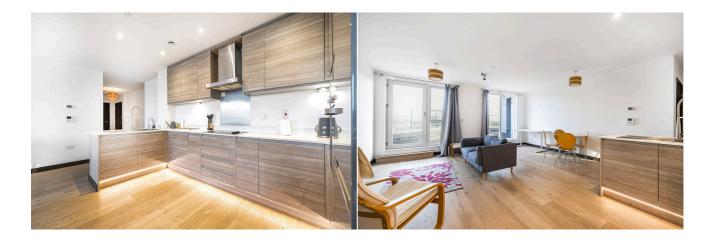

## £1,500 PCM

A stunning one bedroom apartment located on the fifth floor of the very popular Riverside View development. Just a short walk away from Reading town centre and mainline station. The property comprises of a spacious living area with modern kitchen benefitting from integrated appliances, double bedroom with built in storage, luxury three piece bathroom and huge private terrace.

#### Available 04/10/2024

- Double bedroom
- Modern kitchen with integrated appliances
- Huge private terrace
- · Allocated parking
- Managed by Haslams; Council Tax Band C
- Unfurnished; EPC Rating B

\*Fees For Assured Shorthold Tenancies: when you rent a property from us you will be required to pay a sum equivalent to one weeks' rent for a holding deposit. Upon successful application, this amount will be off set against your first months' rent. You will also be required to pay a security deposit equivalent to 5 weeks' rent which will be held and protected in line with Deposit legislation. For more information about our fees please visit: www.haslams.net
Fees for all other tenancies (Non Housing Act Tenancies / Company Lets): when you rent a property from us we will charge you a one-off fee per property. This charge is the equivalent of 15 days of the monthly rental charge (+VAT) with a minimum fee of £450 (inc.VAT) up to a maximum of £650 (inc.VAT). Other fees may apply depending on your circumstances.