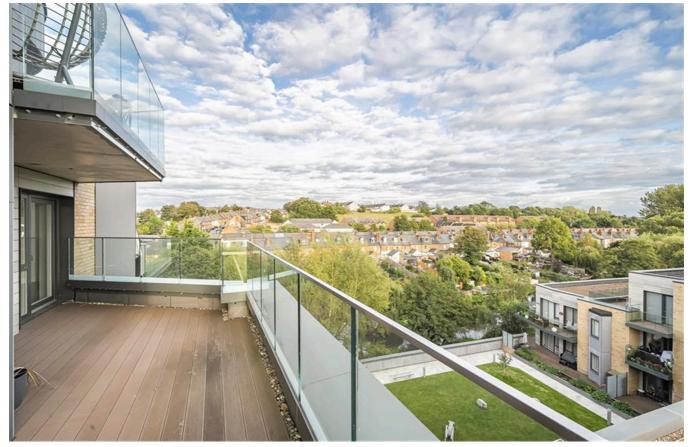

## £1,500 PCM

A stunning one bedroom apartment located on the fifth floor of the very popular Riverside View development. Just a short walk away from Reading town centre and mainline station. The property comprises of a spacious living area with modern kitchen benefitting from integrated appliances, double bedroom with built in storage, luxury three piece bathroom and huge private terrace.

#### Available 04/10/2024

- Double bedroom
- Modern kitchen with integrated appliances
- Huge private terrace
- · Allocated parking
- Managed by Haslams; Council Tax Band C
- Unfurnished; EPC Rating B

\*Fees For Assured Shorthold Tenancies: when you rent a property from us you will be required to pay a sum equivalent to one weeks' rent for a holding deposit. Upon successful application, this amount will be off set against your first months' rent. You will also be required to pay a security deposit equivalent to 5 weeks' rent which will be held and protected in line with Deposit legislation. For more information about our fees please visit: www.haslams.net
Fees for all other tenancies (Non Housing Act Tenancies / Company Lets): when you rent a property from us we will charge you a one-off fee per property. This charge is the equivalent of 15 days of the monthly rental charge (+VAT) with a minimum fee of £450 (inc.VAT) up to a maximum of £650 (inc.VAT). Other fees may apply depending on your circumstances.