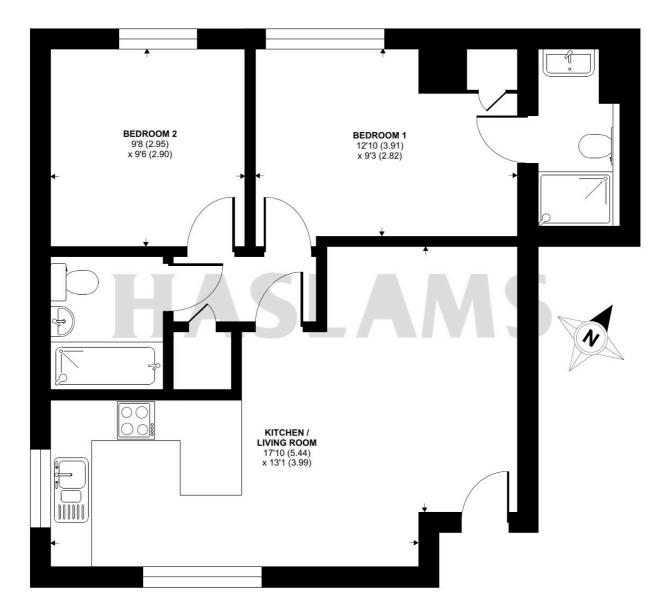

# Seafield Court, Russell Street, Reading, RG1

Approximate Area = 606 sq ft / 56.3 sq m For identification only - Not to scale

Floor plan produced in accordance with RICS Property Measurement Standards incorporating International Property Measurement Standards (IPMS2 Residential). © ntchecorn 2023. Produced for Haslams. REF: 1038267