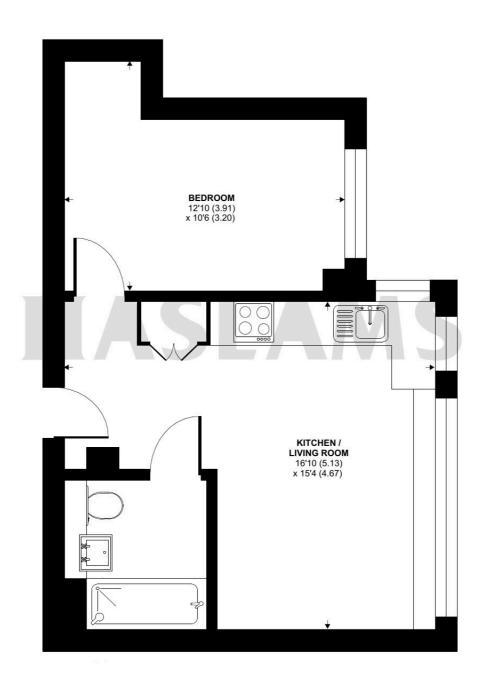

## Hanover House, Kings Road, Reading, RG1

Approximate Area = 371 sq ft / 34.5 sq m

For identification only - Not to scale

Floor plan produced in accordance with RICS Property Measurement Standards incorporating International Property Measurement Standards (IPMS2 Residential). © nichecom 2024. Produced for Haslams. REF: 1135467