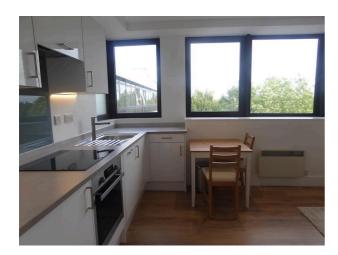

- Fifth floor position
- One double bedroom; No Pets
- Fitted kitchen with appliances
- Electric heating; EPC Rating D
- No parking; Total floor area 33m2 floorplan to follow
- Furnished; Managed by HASLAMS