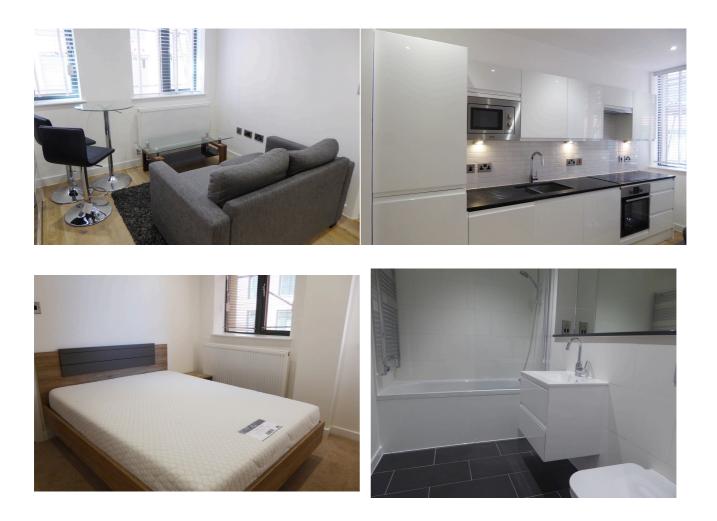

## Garrard House, Reading, RG1 1NR

£1,195 PCM

A stunning, one bedroom apartment in the heart of the town. Situated moments from Reading's main railway station.

Reading Borough Council Tax Band C.

Water supply: Mains

- Furnished to a high standard
- Large double bedroom; £45 sundry for hot water and heating
- Fully fitted kitchen
- Ideal for commuters; Fourth floor position
- EPC rating C; Communal boiler; No pets
- Managed by HASLAMS; No parking