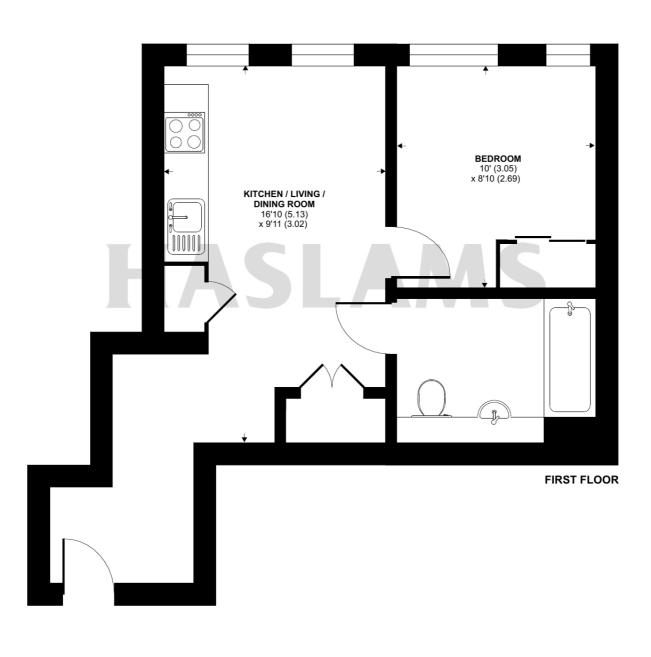

## Garrard Street, Reading, RG1

Approximate Area = 376 sq ft / 34.9 sq m For identification only - Not to scale

Floor plan produced in accordance with RICS Property Measurement Standards incorporating International Property Measurement Standards (IPMS2 Residential). © ntchecom 2024. Produced for Haslams. REF: 1134508