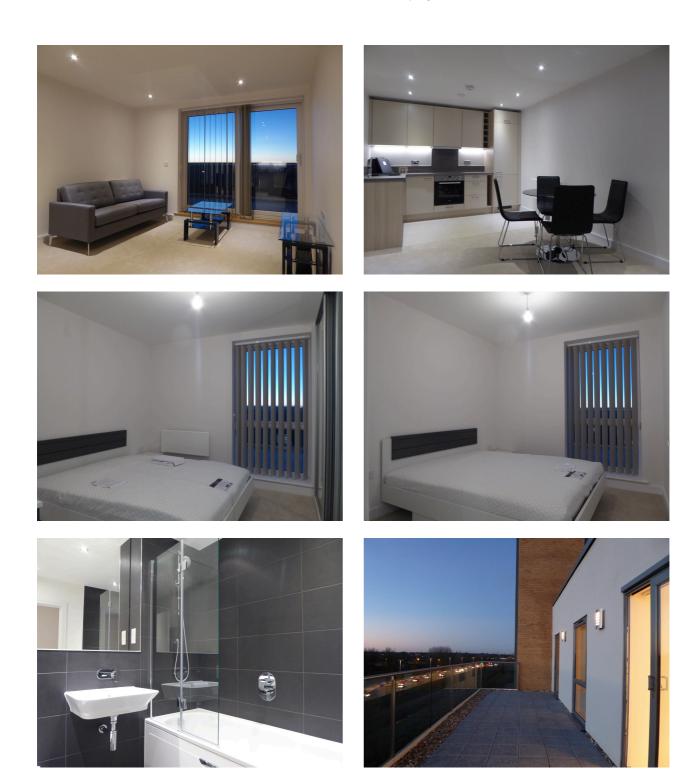

## Skylark House, Reading, RG2 0PA

£1,500 PCM

A stunning two bedroom, fourth floor apartment situated in the exclusive Kennet Island development, within walking distance of Green Park and with easy access to the M4.

#### Available 15/07/2024

- Two double bedrooms; Master with en-suite
- Open plan living/kitchen area; Modern appliances
- Secure underground parking
- Close links to A329 & M4; Walking distance to local amenities & bus routes
- Electric heating; EPC rating C
- Furnished; Managed by HASLAMS