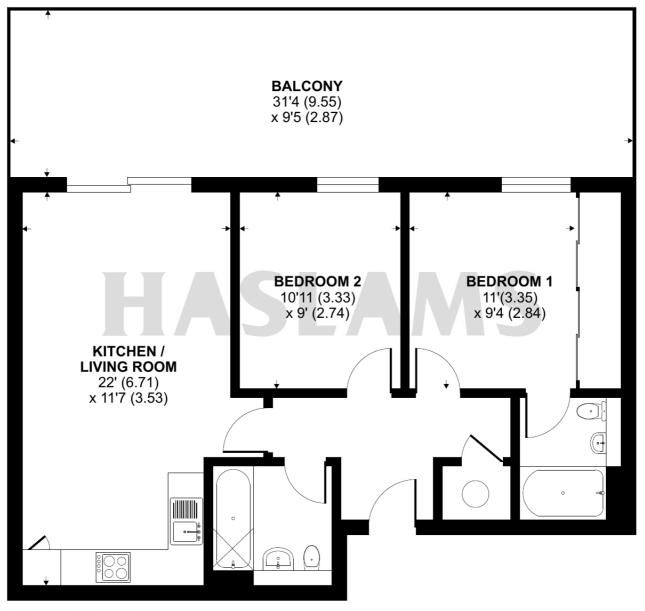

# Drake Way, Reading, RG2

Approximate Area = 681 sq ft / 63.2 sq m For identification only - Not to scale

#### FOURTH FLOOR

Floor plan produced in accordance with RICS Property Measurement Standards incorporating International Property Measurement Standards (IPMS2 Residential). © ntchecom 2024. Produced for Haslams. REF: 1129945