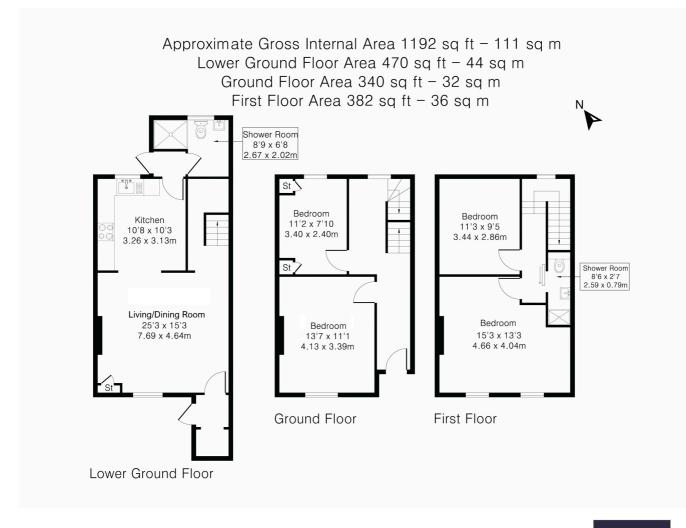

- Four bedroom period town house
- Lower floor with separate entrance
- Great access to transport links
- Permit parking; Gas central heating
- Part-furnished; EPC rating C
- Managed by HASLAMS