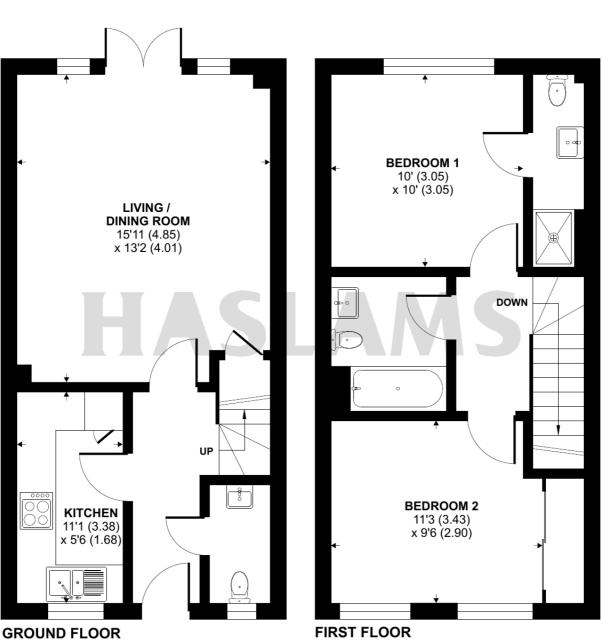

## Haden Square, Reading, RG1

Approximate Area = 724 sq ft / 67.2 sq m

For identification only - Not to scale

Floor plan produced in accordance with RICS Property Measurement Standards incorporating International Property Measurement Standards (IPMS2 Residential). © nlichecom 2024. Produced for Haslams. REF: 1131584