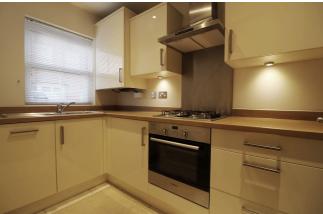

## Available 09/07/2024

- Two bedrooms; two bathrooms
- · Lounge/diner; Allocated parking
- Gas central heating; Double glazing
- Fully fitted kitchen with appliances
- EPC rating B
- Unfurnished: Managed by HASLAMS