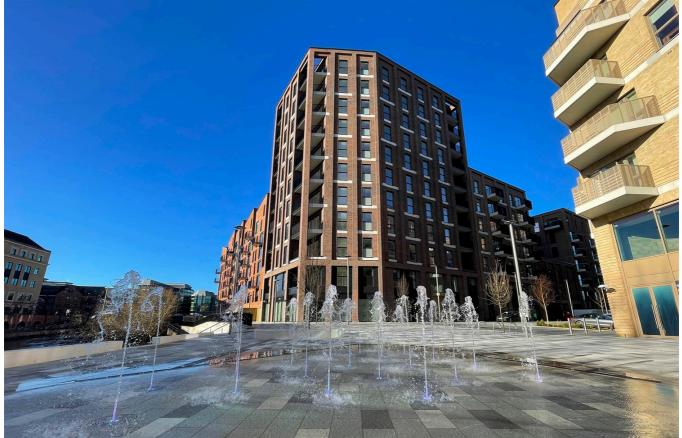

## Joseph Huntley Walk, Reading, RG1 3GW

£1,350 PCM

The Yonkers design at Olivers Place is a well-appointed 1-bedroom apartment that provides luxury riverside living. Through the hall you are met with a spacious kitchen/living area, combining modern design with practical functionality that has access to a private balcony. The bedroom features a fitted wardrobe to maximise space and is served by a stylish bathroom. The location offers great connectivity to major cities including London and Birmingham via road and rail. Residents have access to the Huntley Wharf Concierge (open 12 hours a day, 7 days a week) for your convenience.

## Available 26/06/2024

- · One bedroom apartment, furnished to an exceptional standard
- Fully fitted kitchen with high quality appliances; Communal Boiler
- Balcony and views over the internal courtyard; EPC rating B
- Modern and stylish bathroom, 6th floor position
- Furnished; Parking available for an additional £75pcm
- One month deposit; Managed by Touchstone