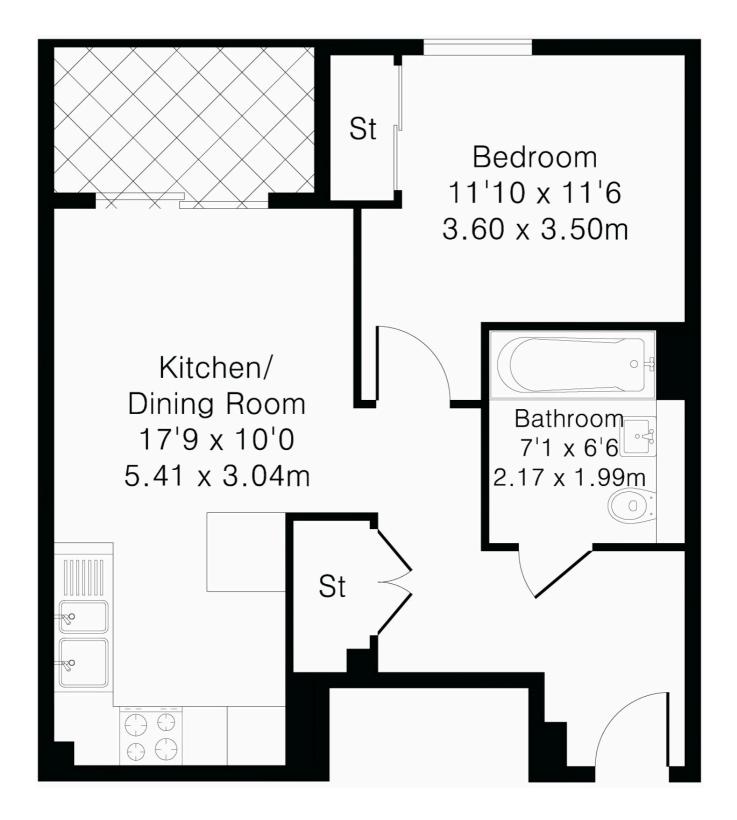

## Joseph Huntley Walk, Reading, RG1 3GW

£1,350 PCM

The Yonkers design at Olivers Place is a well-appointed 1-bedroom apartment that provides luxury riverside living. Through the hall you are met with a spacious kitchen/living area, combining modern design with practical functionality that has access to a private balcony. The bedroom features a fitted wardrobe to maximise space and is served by a stylish bathroom. The location offers great connectivity to major cities including London and Birmingham via road and rail. Residents have access to the Huntley Wharf Concierge (open 12 hours a day, 7 days a week) for your convenience.

## Available 26/06/2024

- · One bedroom apartment, furnished to an exceptional standard
- Fully fitted kitchen with high quality appliances; Communal Boiler
- Balcony and views over the internal courtyard; EPC rating B
- Modern and stylish bathroom, 6th floor position
- Furnished; Parking available for an additional £75pcm
- One month deposit; Managed by Touchstone