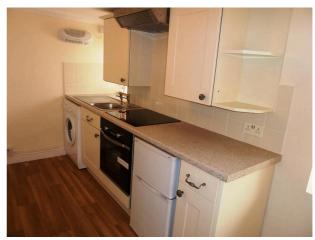

#### Available 08/07/2024

- Entrance via main building, communal entrance leads to rear garden and studio
- Private gate leading to double-glazed conservatory
- Door to lounge/bedroom; Compact kitchen with appliances
- Shower room with electric shower; EPC Rating E
- Private garden area, Electric heating (bill included in rent)
- Unfurnished; No Parking; Managed by HASLAMS