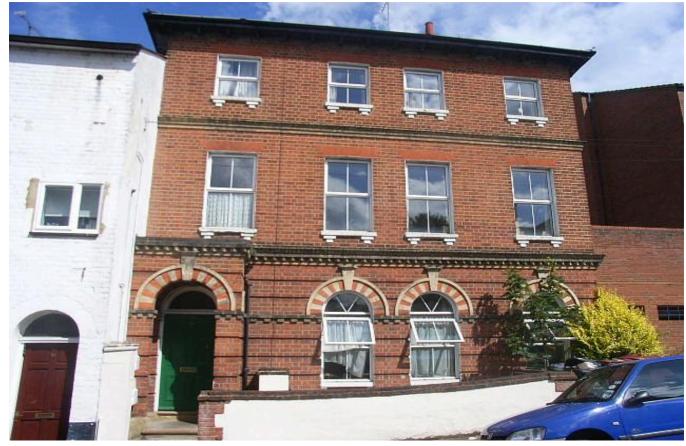

# Prospect Street, Reading, RG1 7YQ

## £795 PCM

A studio apartment situated to the rear of a converted Victorian building, located within walking distance of the town centre.

Reading Borough Council Tax Band A.

Water supply: Mains Drainage info: Mains Electricity supply: Mains

#### Available 08/07/2024

- Entrance via main building, communal entrance leads to rear garden and studio
- Private gate leading to double-glazed conservatory
- Door to lounge/bedroom; Compact kitchen with appliances
- Shower room with electric shower; EPC Rating E
- Private garden area, Electric heating (bill included in rent)
- Unfurnished; No Parking; Managed by HASLAMS