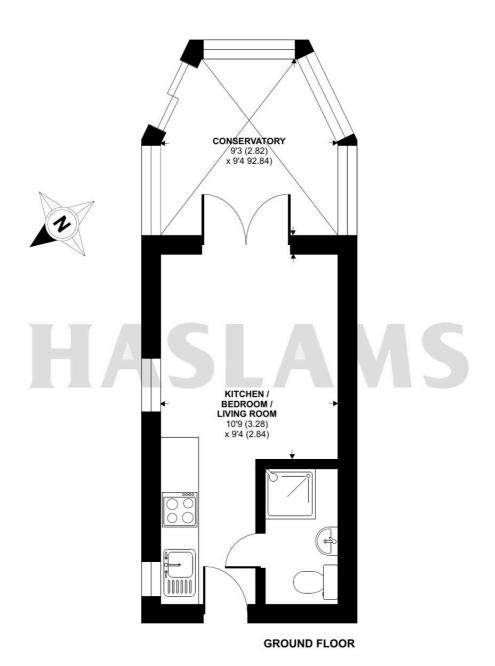

# **Prospect Street, Reading, RG1**

Approximate Area = 259 sq ft / 24.1 sq m

For identification only - Not to scale

Floor plan produced in accordance with RICS Property Measurement Standards incorporating International Property Measurement Standards (IPMS2 Residential). © nichecom 2024. Produced for Haslams. REF: 1126190