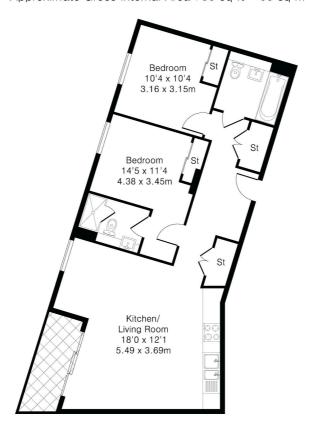

islation. For more information about our fees please visit: www.haslams.net Fees for all other tenancies (Non Housing Act Tenancies / Company Lets): when you rent a property from us we will charge you a one-off fee per property. This charge is the equivalent of 15 days of the monthly rental charge (+VAT) with a minimum fee of £450 (inc.VAT) up to a maximum of £650 (inc.VAT). Other fees may apply depending on your circumstances.

Water supply: Mains Drainage info: Mains Electricity supply: Mains Gas supply: Mains

Gas supply: Mains
Broadband/Mobile Info: Connections available. For an indication of specific speeds and supply of Broadband and Mobile, we advise applicants go to the Ofcom website 'Broadband and Mobile Coverage Checker.

Coco
Approximate Gross Internal Area 735 sq ft - 68 sq m