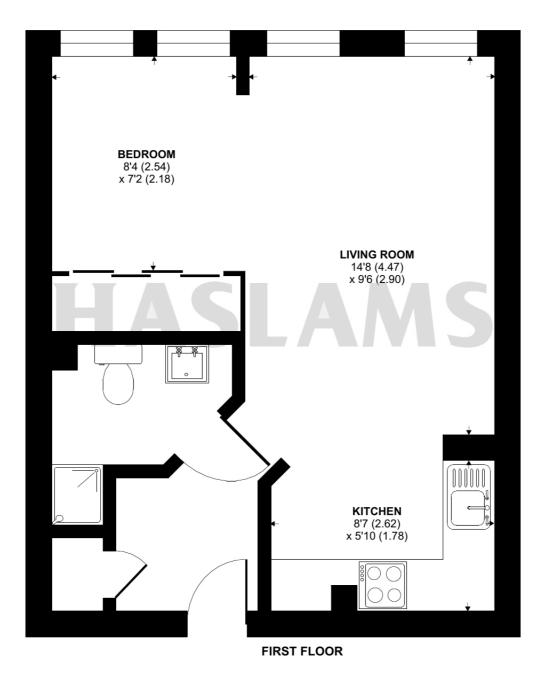

# HASLAMS

A modern first floor town centre studio apartment, within walking distance of The Oracle Shopping Centre and Reading mainline station. Council Tax- TBC and Local Authority

Square Meter of the property- 35m2, Awaiting on Floor Plan

## City Wall House, West Street, Reading, RG1

Approximate Area = 369 sq ft / 34.3 sq m For identification only - Not to scale

Floor plan produced in accordance with RICS Property Measurement Standards incorporating International Property Measurement Standards (IPMS2 Residential). © ntchecom 2024. Produced for Haslams. REF: 1129017