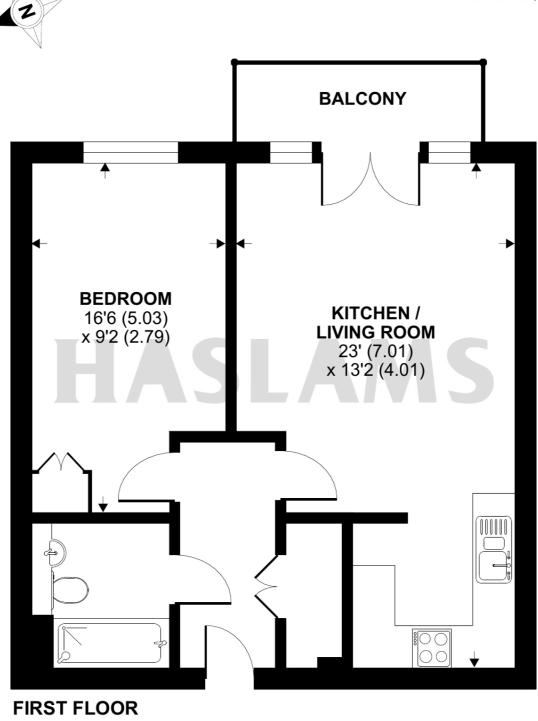

## Available 09/07/2024

- One double bedroom; One allocated parking space
- Open plan kitchen, living and dining room with balcony
- Manhattan kitchen units with oven, hob and hood with stainless steel splash back
- Heating type: Communal boiler; Additional £50 per month sundry to cover hot water and heating costs
- · Bathroom fitted with white Roca sanitary ware
- Furnished; EPC rating B; Managed by HASLAMS

## Oscar Wilde Road, Reading, RG1

Approximate Area = 545 sq ft / 50.6 sq m For identification only - Not to scale

Floor plan produced in accordance with RICS Property Measurement Standards incorporating International Property Measurement Standards (IPMS2 Residential). © ntchecom 2024. Produced for Haslams. REF: 1123965