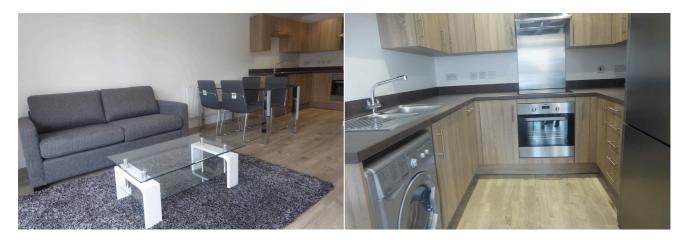

## Available 09/07/2024

- One double bedroom; One allocated parking space
- Open plan kitchen, living and dining room with balcony
- Manhattan kitchen units with oven, hob and hood with stainless steel splash back
- Heating type: Communal boiler; Additional £50 per month sundry to cover hot water and heating costs
- · Bathroom fitted with white Roca sanitary ware
- Furnished; EPC rating B; Managed by HASLAMS