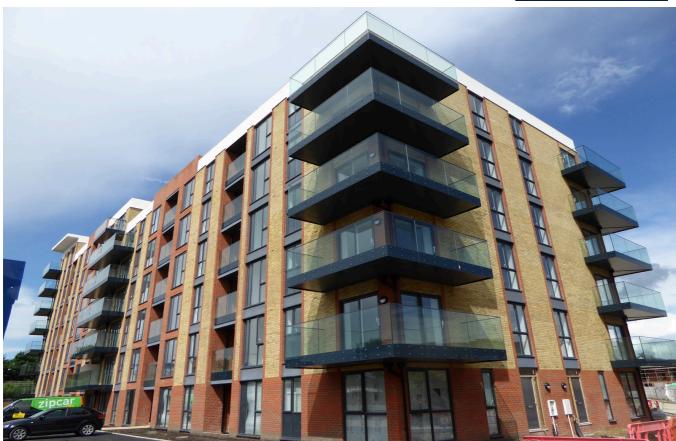

## Oscar Wilde Road, Reading, RG1 3FH

£1,200 PCM

A well presented one bedroom, first floor apartment located on the outskirts of Reading town centre. Reading Borough Council tax band C. Water supply: Mains Drainage info: Mains Electricity supply: Mains Gas supply: Communal boiler Broadband/Mobile Info: Connections available. For an indication of

## Available 09/07/2024

- One double bedroom; One allocated parking space
- Open plan kitchen, living and dining room with balcony
- Manhattan kitchen units with oven, hob and hood with stainless steel splash back
- Heating type: Communal boiler; Additional £50 per month sundry to cover hot water and heating costs
- · Bathroom fitted with white Roca sanitary ware
- Furnished; EPC rating B; Managed by HASLAMS