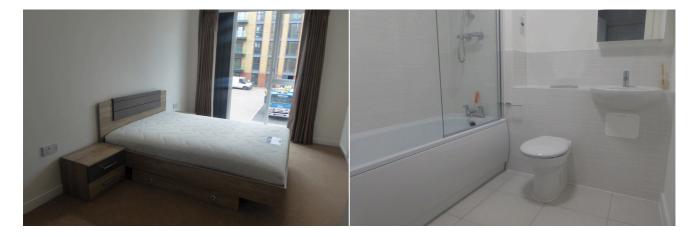

## Available 09/07/2024

- One double bedroom; One allocated parking space
- Open plan kitchen, living and dining room with balcony
- Manhattan kitchen units with oven, hob and hood with stainless steel splash back
- Heating type: Communal boiler; Additional £50 per month sundry to cover hot water and heating costs
- · Bathroom fitted with white Roca sanitary ware
- Furnished; EPC rating B; Managed by HASLAMS