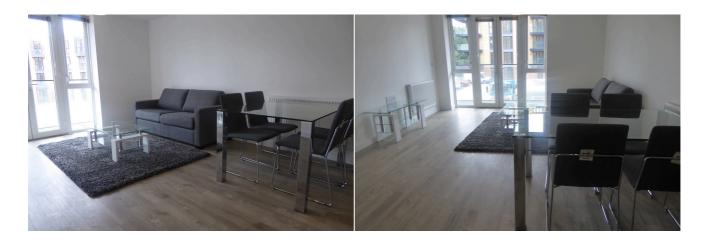

## Available 09/07/2024

- One double bedroom; One allocated parking space
- Open plan kitchen, living and dining room with balcony
- Manhattan kitchen units with oven, hob and hood with stainless steel splash back
- Heating type: Communal boiler; Additional £50 per month sundry to cover hot water and heating costs
- · Bathroom fitted with white Roca sanitary ware
- Furnished; EPC rating B; Managed by HASLAMS