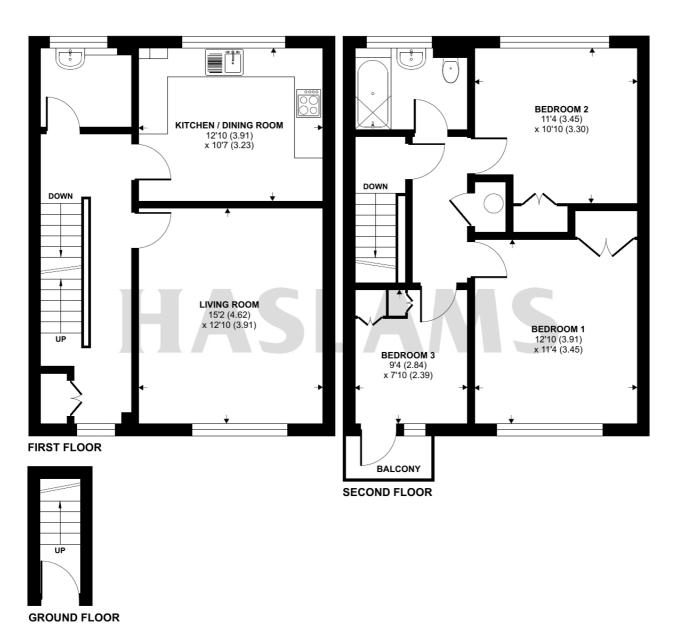

## Nelson Terrace, London Road, Reading, RG1

Approximate Area = 1053 sq ft / 97.8 sq m
For identification only - Not to scale

Floor plan produced in accordance with RICS Property Measurement Standards incorporating International Property Measurement Standards (IPMS2 Residential). © ntchecom 2024. Produced for Haslams. REF: 1122393