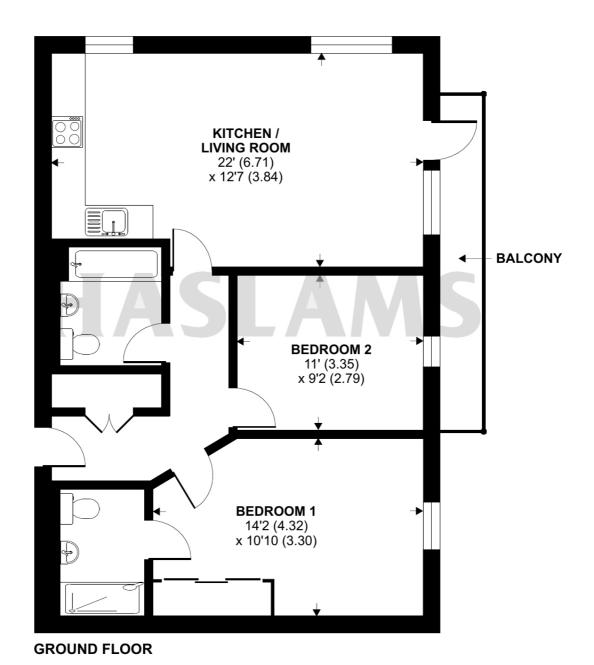

## Osprey House, Bedwyn Mews, Reading, RG2

Approximate Area = 733 sq ft / 68.1 sq m
For identification only - Not to scale

Floor plan produced in accordance with RICS Property Measurement Standards incorporating International Property Measurement Standards (IPMS2 Residential). © nlichecom 2024. Produced for Haslams. REF: 1120042