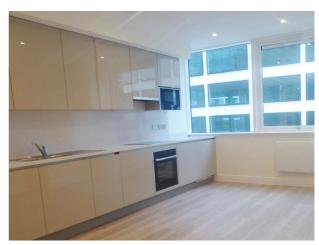

#### Available 21/06/2024

- One double bedroom
- Modern bathroom suite; Fully fitted kitchen
- · Furnished; No parking
- Central Reading location; No pets
- EPC rating C; Electric heating
- Managed by HASLAMS