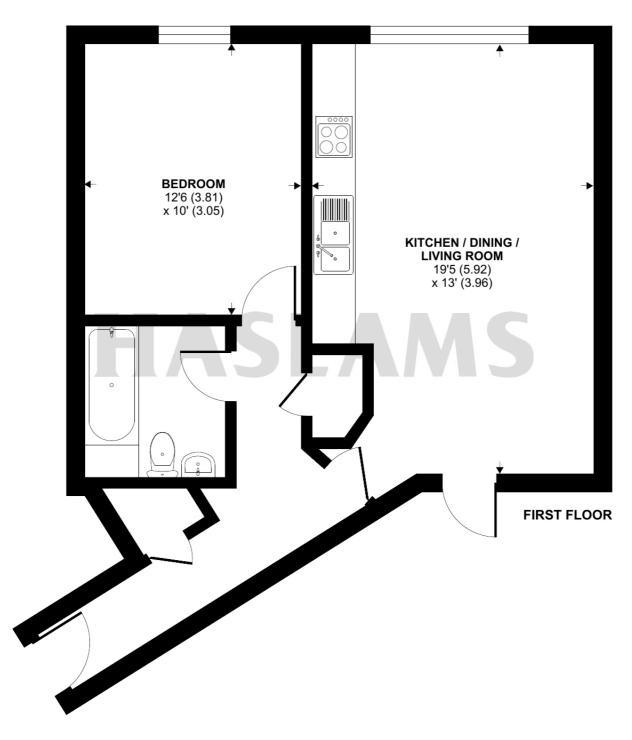

# Kings Road, Reading, RG1

Approximate Area = 535 sq ft / 49.7 sq m
For identification only - Not to scale

Floor plan produced in accordance with RICS Property Measurement Standards incorporating International Property Measurement Standards (IPMS2 Residential). © nichecom 2024. Produced for Haslams. REF: 1123838