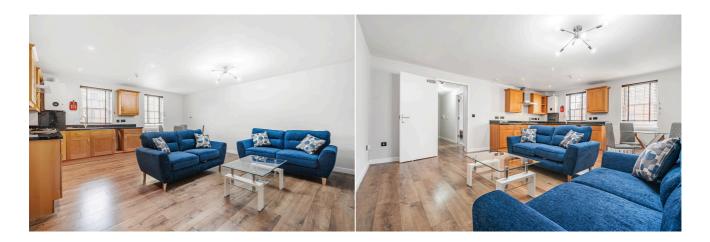

## Home Court, Reading, RG1 4AF

£1,295 PCM

A beautifully presented one bedroom first floor apartment located in the town centre. The property further benefits from secure gated allocated parking, gas central heating and a fully fitted kitchen with appliances. Reading Borough Council- band C.

## **Available Now**

- Double bedroom with built in wardrobe
- Fully fitted kitchen with appliances
- Town centre location, gas central heating
- Secure gated allocated parking
- Furnished, EPC rating B
- Managed by Haslams, available now