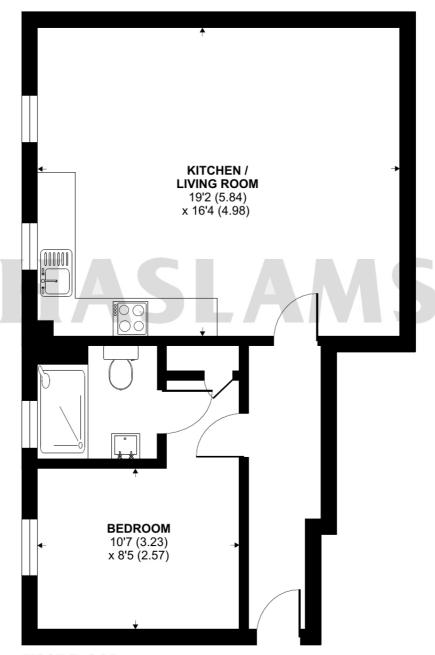

## London Street, Reading, RG1

Approximate Area = 541 sq ft / 50.2 sq m

For identification only - Not to scale

Floor plan produced in accordance with RICS Property Measurement Standards incorporating International Property Measurement Standards (IPMS2 Residential). © nichecom 2024. Produced for Haslams. REF: 1122862