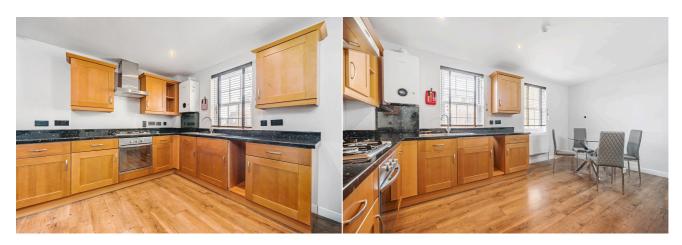

## Home Court, Reading, RG1 4AF

£1,295 PCM

A beautifully presented one bedroom first floor apartment located in the town centre. The property further benefits from secure gated allocated parking, gas central heating and a fully fitted kitchen with appliances. Reading Borough Council- band C.

## **Available Now**

- Double bedroom with built in wardrobe
- Fully fitted kitchen with appliances
- Town centre location, gas central heating
- Secure gated allocated parking
- Furnished, EPC rating B
- Managed by Haslams, available now