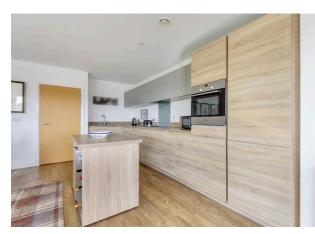

- · Two double bedrooms; master with en-suite
- Fully fitted kitchen with built in appliances
- Family bathroom with shower over the bath
- Electric heating; EPC Rating B
- Allocated parking; No pets
- Furnished; Managed by Haslams