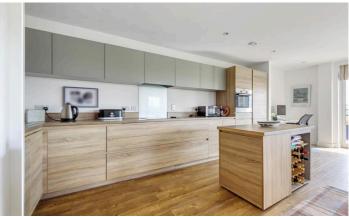

- · Two double bedrooms; master with en-suite
- Fully fitted kitchen with built in appliances
- Family bathroom with shower over the bath
- Electric heating; EPC Rating B
- Allocated parking; No pets
- Furnished; Managed by Haslams