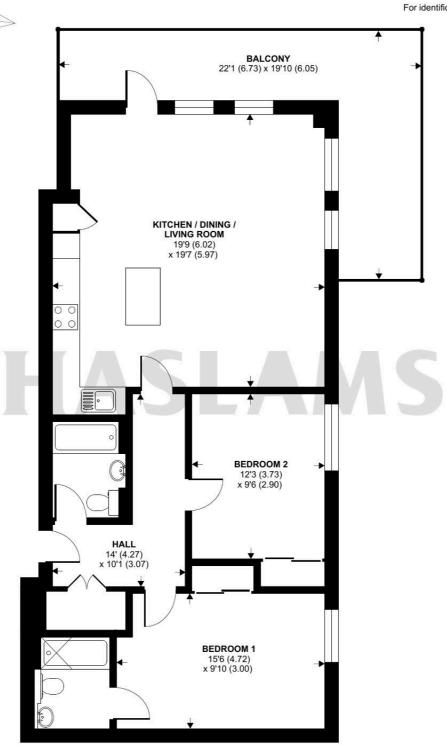

## Kings Road, Reading, RG1

Approximate Area = 890 sq ft / 82.7 sq m

For identification only - Not to scale

Floor plan produced in accordance with RICS Property Measurement Standards incorporating International Property Measurement Standards (IPMS2 Residential). © nichecom 2022. Produced for Haslams. REF: 902268