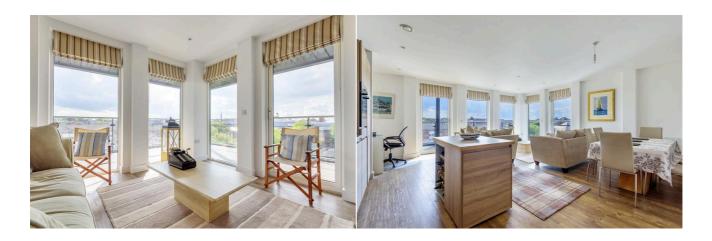

## Kennet House, Reading, RG1 3BJ

£2,200 PCM

A stunning two bed third floor apartment with a corner balcony overlooking the River Kennet within walking distance to the Oracle shopping complex and Reading mainline station. Reading Borough Council Tax Band D.

- · Two double bedrooms; master with en-suite
- Fully fitted kitchen with built in appliances
- Family bathroom with shower over the bath
- Electric heating; EPC Rating B
- Allocated parking; No pets
- Furnished; Managed by Haslams