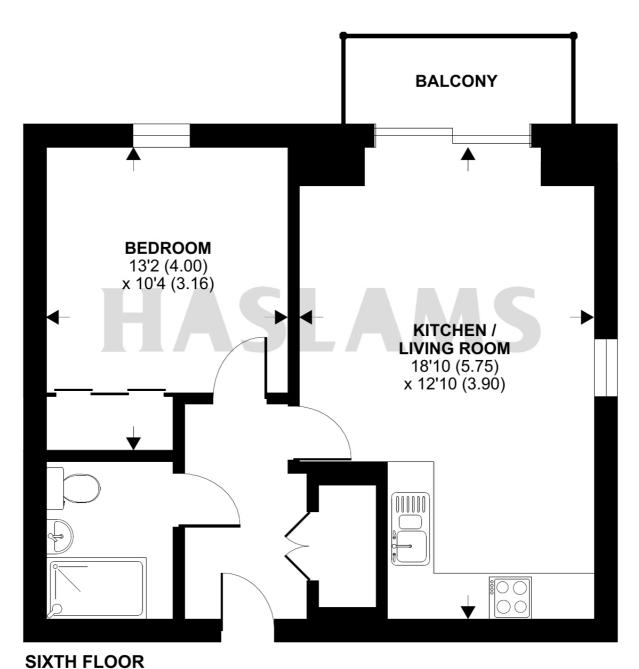

## Noo House Number, Property Address Here

Approximate Area = 487 sq ft / 45.2 sq m

For identification only - Not to scale

Floor plan produced in accordance with RICS Property Measurement Standards incorporating International Property Measurement Standards (IPMS2 Residential). © nlichecom 2024. Produced for Haslams. REF: 1124214